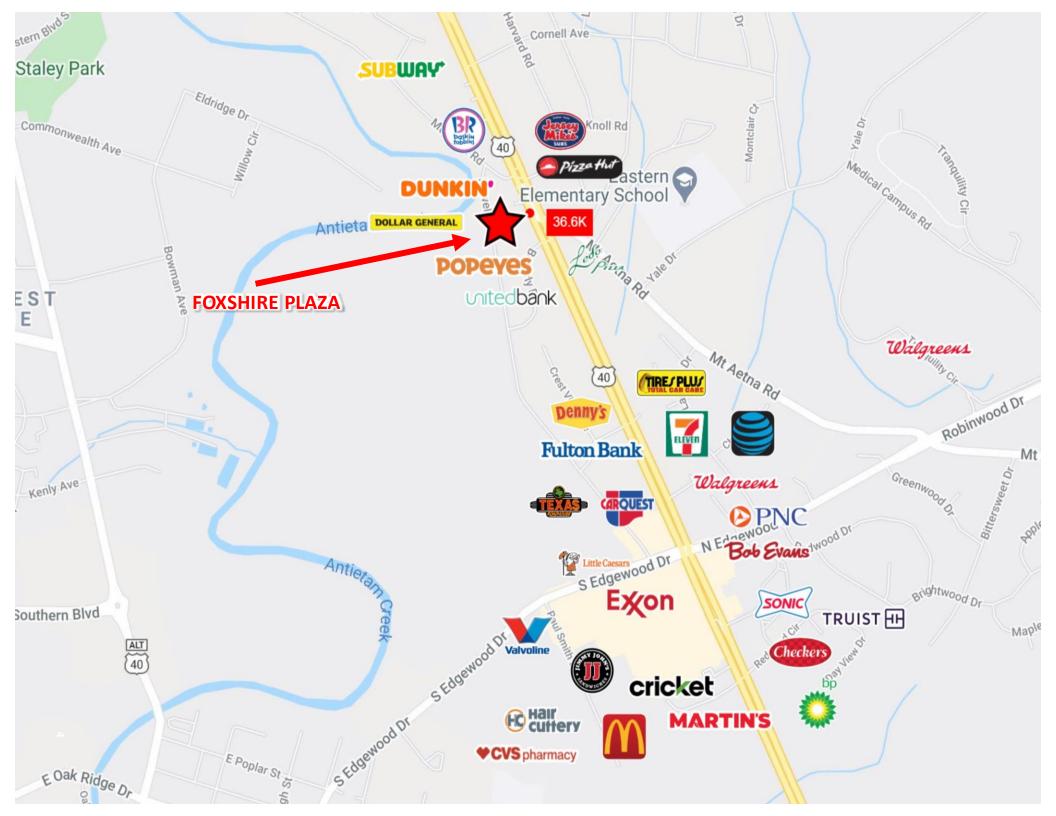

### **HIGHLIGHTS:**

Located on the busiest corridor in Hagerstown. Professionally managed, highly visible center with long-term tenants. National tenants include Dollar General, Dunkin Donuts, H&R Block, and The Armed Forces.

The shopping center is centrally located off Hagerstown's main strip, US Route 40 with 36,600 CPD. The shopping center is minutes away from I-70 & I-80. It is also 2 miles from Hagerstown Community College, which enrolls over 4,000 students.