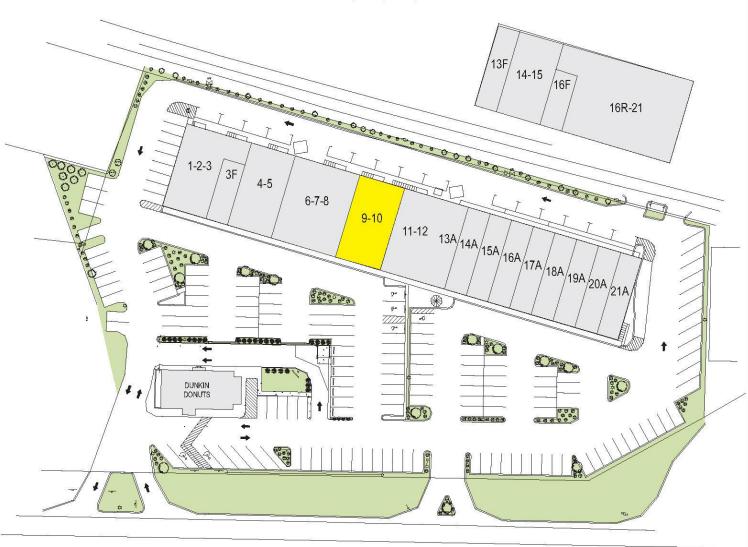

# **Foxshire Plaza**

1423 Dual Highway, Hagerstown, MD 21740

| TENANTS                |                |                           |  |  |  |  |
|------------------------|----------------|---------------------------|--|--|--|--|
| Unit                   | (SF)           | Tenant                    |  |  |  |  |
| Upper Level            |                |                           |  |  |  |  |
| Suite 1-3              | 3,384          | Armed Forces              |  |  |  |  |
| Suite 3F               | 1,116          | Top Nails                 |  |  |  |  |
| Suite 4-5              | 3,000          | Ledo's Pizza              |  |  |  |  |
| Suite 6-7-8            | 4,500          | Royal Pawnborkers         |  |  |  |  |
| Suite 9-10             | 3,000          | Available 03-23           |  |  |  |  |
| Suite 11-12            | 3,000          | Alkhair Halal Meats       |  |  |  |  |
| Suite 13A              | 1,500          | Hippie Junction           |  |  |  |  |
| Suite 14A              | 1,500          | Reggaelicious             |  |  |  |  |
| Suite 15A              | 1,500          | Aicha Hair Design         |  |  |  |  |
| Suite 16A<br>Suite 17A | 1,500          | Hong Kong Express         |  |  |  |  |
| Suite 17A<br>Suite 18A | 1.500          | Apple Spa                 |  |  |  |  |
| Suite 19A              | 1,500<br>1,500 | Labor Ready               |  |  |  |  |
| Suite 20A              | 1,500          | H&R Block<br>Rt 11 Tattoo |  |  |  |  |
| Suite 21A              | 1,500          | Rt. 11 Tattoo             |  |  |  |  |
| Odilo 2 II I           | 1,000          | IXI.    Idiloo            |  |  |  |  |
| Lower Level            |                |                           |  |  |  |  |
| Suite 13F              | 1,115          | Rich Hooka Lounge         |  |  |  |  |
| Suite 14-15            | 3,000          | Carlitos Cantina          |  |  |  |  |
| Suite 16F              | 625            | Pacific Rehab             |  |  |  |  |
| Suite 16-21            | 8,375          | Dollar General            |  |  |  |  |
|                        |                |                           |  |  |  |  |