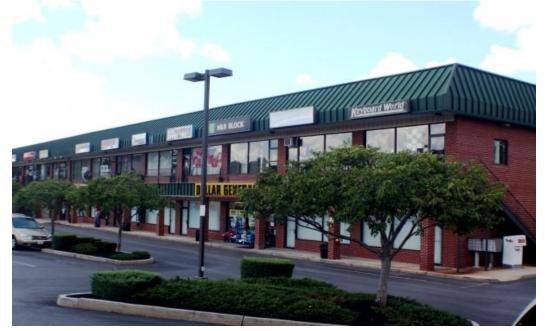

## **FOXSHIRE PLAZA**

### **HIGHLIGHTS:**

Located on the busiest corridor in Hagerstown. Professionally managed, highly visible center with long-term tenants. National tenants include Dollar General, Dunkin Donuts, H&R Block, and The Armed Forces.