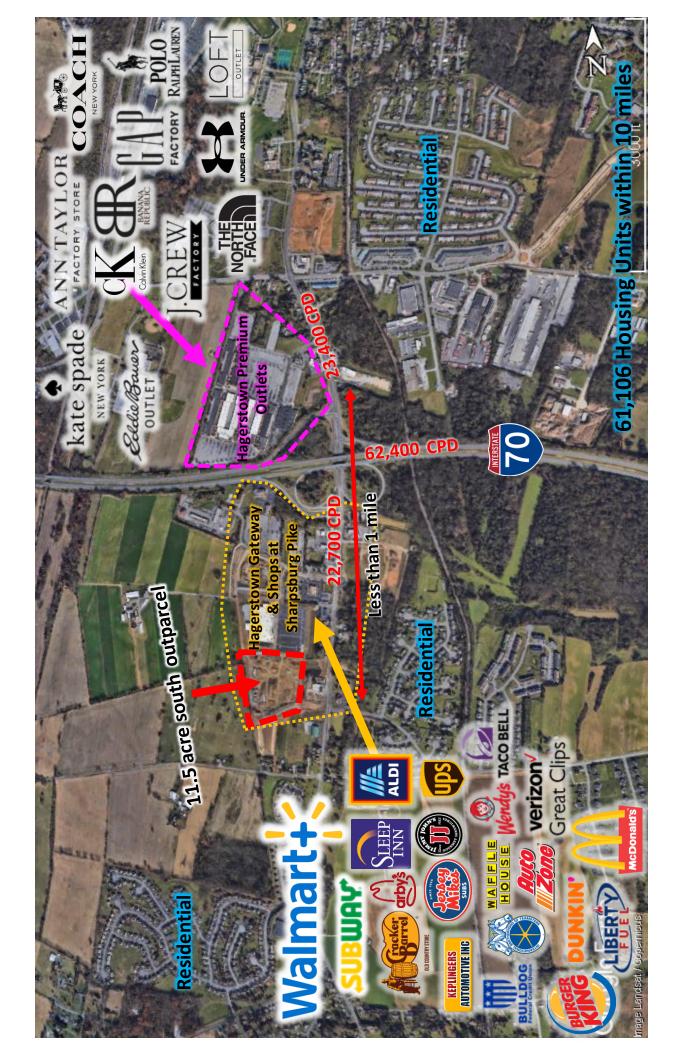

### HAGERSTOWN GATEWAY

#### **SPACE AVAILABLE:**

- Suites from 1,490 sf inline
- 11.5 acre south outparcel for sale

### **HIGHLIGHTS:**

This Shopping Center contains 19 suites, including a Walmart Supercenter. Other national tenants include Sprint, Great Clips, Jimmy John's, Boost Mobile, Verizon and Lendmark Financial Services. The center features regional & local restaurants such as Oishi Sushi Japanese Restaurant & Brother's Pizza. The center is located right next to a new Aldi, Dunkin Donuts, Taco Bell, and Hagerstown Premium Outlets.

There are 2.3 million people within a 50 mile radius.