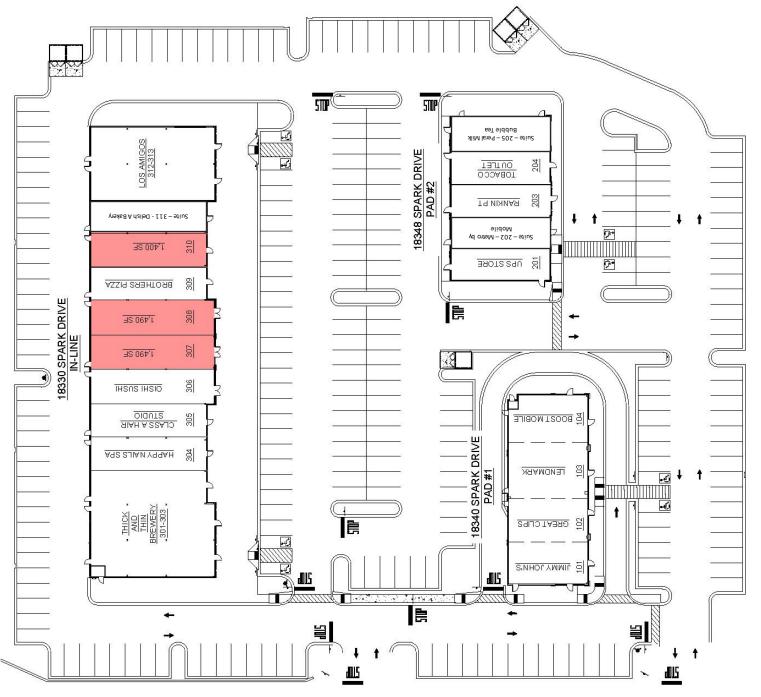

#### **SPACE AVAILABLE:**

- Suites from 1,490 sf inline
- 11.5 acre south outparcel for sale

### **HIGHLIGHTS:**

This Shopping Center contains 19 suites, including a Walmart Supercenter. Other national tenants include Sprint, Great Clips, Jimmy John's, Boost Mobile, Verizon and Lendmark Financial Services. The center features regional & local restaurants such as Oishi Sushi Japanese Restaurant & Brother's Pizza. The center is located right next to a new Aldi, Dunkin Donuts, Taco Bell, and Hagerstown Premium Outlets.