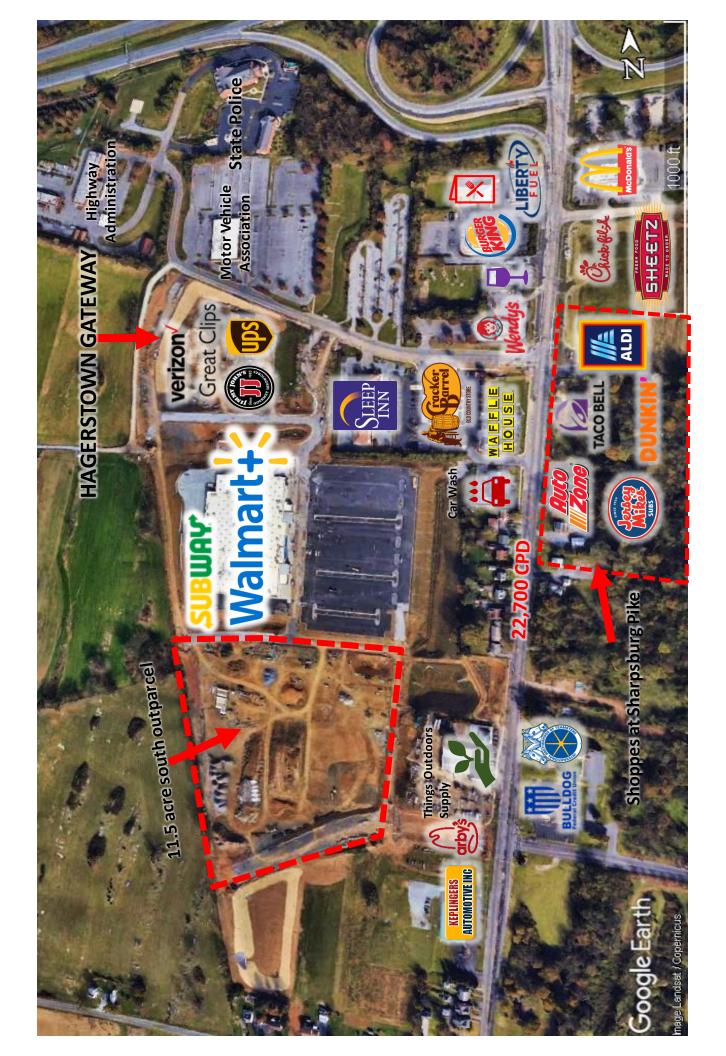

#### **ADDRESS:**

18348 Spark Drive, Hagerstown, MD 21740

#### **SPACE AVAILABLE:**

- Suites from 1,490 sf inline
- 11.5 acre south outparcel for sale

### **HIGHLIGHTS:**

This Shopping Center contains 19 suites, including a Walmart Supercenter. Other national tenants include Sprint, Great Clips, Jimmy John's, Boost Mobile, Verizon and Lendmark Financial Services. The center features regional & local restaurants such as Oishi Sushi Japanese Restaurant & Brother's Pizza. The center is located right next to a new Aldi, Dunkin Donuts, Taco Bell, and Hagerstown Premium Outlets.

### SPARK DRIVE

COL. DOUGLASS DRIVE