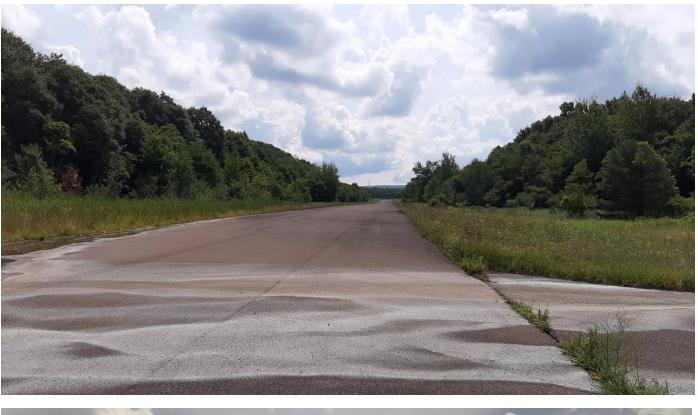

#### RUNWAY

2 FAX LINE SHOULD WORK AT EXTENSION 203-251-AND IN HALL CLOSET ACROSS FROM EXTENSION 254. THIS IS A DEDICATED FAX LINE WITH NO VOICE MAIL AND FUNCTION AS A FAX ONLY.

22

SECOND FLOOR