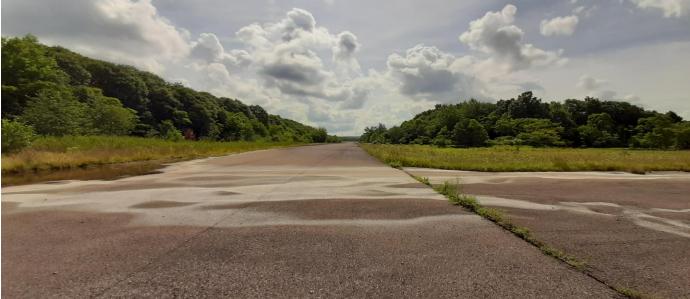

#### RUNWAY

2 FAX LINE SHOULD WORK AT EXTENSION 203-251-AND IN HALL CLOSET ACROSS FROM EXTENSION 254. THIS IS A DEDICATED FAX LINE WITH NO VOICE MAIL AND FUNCTION AS A FAX ONLY.

22

SECOND FLOOR