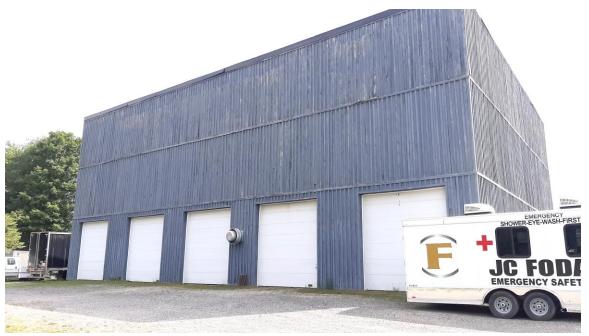

#### OFFICE COMPLEX

244 West Airpark Rd, Central City, PA 15926

#### **Highlights:**

Over 30 offices with a variety of layouts, conference and board rooms, event space, kitchen.

Airport Runway

5 Garage Bays

Lots of green space

#### **Nearby Attractions:**

Indian Lake hiking, biking, fishing, boating

Mountain Ridge ATV Park

Flight 93 Memorial

**Bedford Fall Festival** 

Fort Ligonier Days

The Lodge at Indian Lake

Jean Bonnet Tavern & Bed n Breakfast





#### LOCATION







### BUILDING









## BUILDING















#### LOBBY







### BOARD ROOM 1







### EXECUTIVE SUITE







## OFFICES







#### BOARD ROOM 2







### BOARD ROOM 2







## OFFICES







#### BOARD ROOM 3

















#### EVENT ROOM





#### GARAGE BAYS



17



### GARAGE BAYS







#### INDIAN LAKE





#### RUNWAY











2 FAX LINE SHOULD WORK AT EXTENSION 203-251-AND IN HALL CLOSET ACROSS FROM EXTENSION 254. THIS IS A DEDICATED FAX LINE WITH NO VOICE MAIL AND FUNCTION AS A FAX ONLY.

22





SECOND FLOOR



#### CONTACT

#### **A2Z REAL ESTATE INC**

231 Market St Johnstown, PA 15901 info@a2zreinc.com www.a2zreinc.com 814-254-4004

JOE ANTHONY, ESQ. Co-Founder & CEO janthony@a2zreinc.com C: 814-242-7969 D: 814-532-6175 O: 814-254-4004 x 101

**STEVE ZAMIAS JR.** Co-Founder & CFO <u>szamias@a2zreinc.com</u> C: 814-525-2057 D: 814-532-6185 O: 814-254-4004 x 102