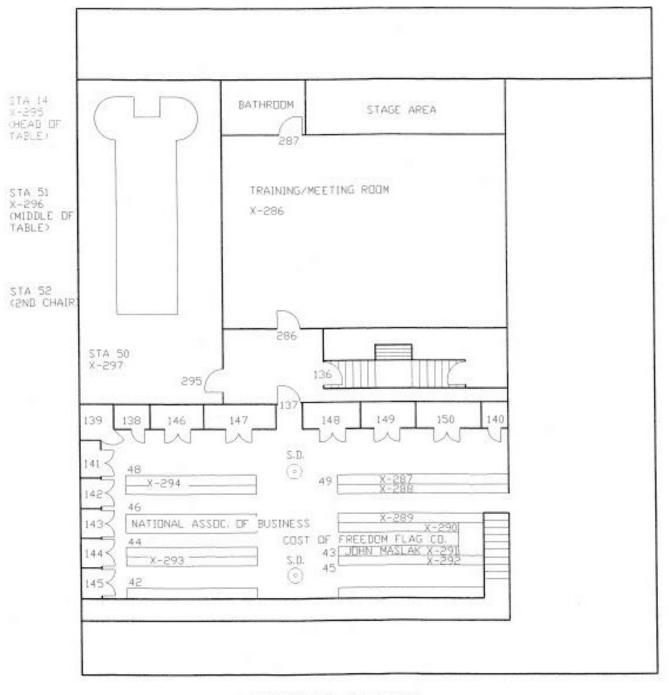

#### RUNWAY

2 FAX LINE SHOULD WORK AT EXTENSION 203-251-AND IN HALL CLOSET ACROSS FROM EXTENSION 254. THIS IS A DEDICATED FAX LINE WITH NO VOICE MAIL AND FUNCTION AS A FAX ONLY.

22

SECOND FLOOR