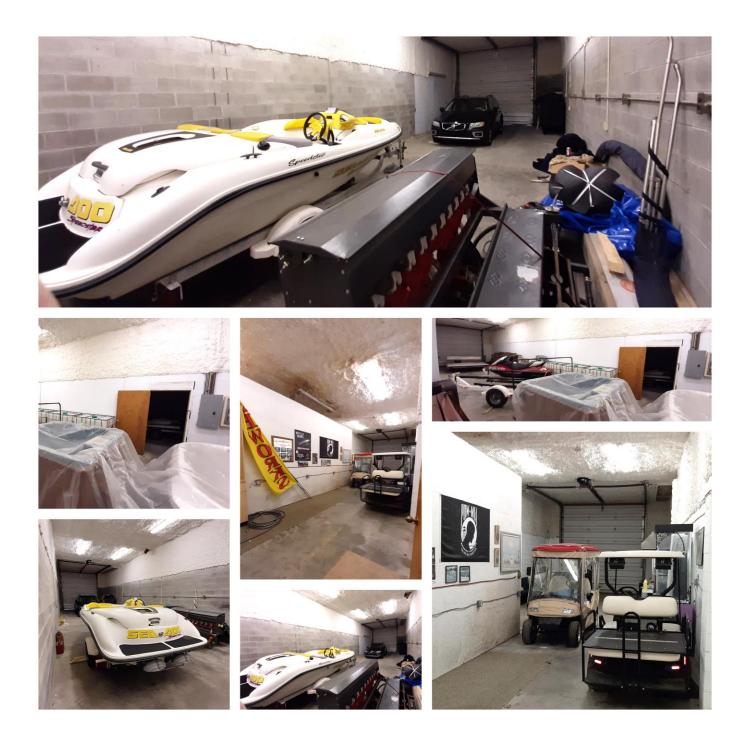

ZREInc.com | 814-254-4004





#### OFFICE COMPLEX

244 West Airpark Rd, Central City, PA 15926

#### **Highlights:**

Over 30 offices with a variety of layouts, conference and board rooms, event space, kitchen.

Airport Runway

5 Garage Bays

Lots of green space

#### **Nearby Attractions:**

Indian Lake hiking, biking, fishing, boating

Mountain Ridge ATV Park

Flight 93 Memorial

**Bedford Fall Festival** 

Fort Ligonier Days

The Lodge at Indian Lake

Jean Bonnet Tavern & Bed n Breakfast





#### LOCATION







### BUILDING









## BUILDING















#### LOBBY







### BOARD ROOM 1







### EXECUTIVE SUITE







## OFFICES







#### BOARD ROOM 2







### BOARD ROOM 2







## OFFICES







#### BOARD ROOM 3

















#### EVENT ROOM





#### GARAGE BAYS



17



### GARAGE BAYS







#### INDIAN LAKE





#### RUNWAY











2 FAX LINE SHOULD WORK AT EXTENSION 203-251-AND IN HALL CLOSET ACROSS FROM EXTENSION 254. THIS IS A DEDICATED FAX LINE WITH NO VOICE MAIL AND FUNCTION AS A FAX ONLY.

22





SECOND FLOOR



#### CONTACT

#### **A2Z REAL ESTATE INC**

231 Market St Johnstown, PA 15901 info@a2zreinc.com www.a2zreinc.com 814-254-4004

JOE ANTHONY, ESQ. Co-Founder & CEO janthony@a2zreinc.com C: 814-242-7969 D: 814-532-6175 O: 814-254-4004 x 101

**STEVE ZAMIAS JR.** Co-Founder & CFO <u>szamias@a2zreinc.com</u> C: 814-525-2057 D: 814-532-6185 O: 814-254-4004 x 102