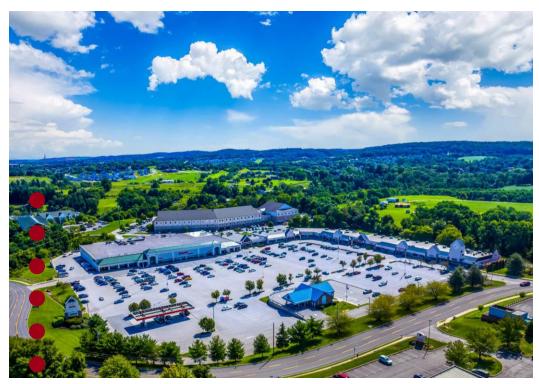

### **HIGHLIGHTS:**

Notable Tenants: Giant Food, Funtime Cinemas, Isaac's, H&R Block, ACNB Bank

South York Plaza is a 128,658 square-foot Grocery anchored shopping center centrally located in South York, Pennsylvania on Pauline Drive, just off South Queen Street and Interstate 83 and is easily accessible with multiple points of ingress and egress. The property sits on 18.19 Acres in York Township.

The property is also conveniently located amongst the nearby retail, office, and residential population in the market.

The property is ideally located right off the South Queen Street (Route 74) corridor, which is the main North – South thoroughfare in the York market. The property also benefits from strong demographics, with a population of 267,521 people within a 10-mile radius with an Average Household income of \$83,064.