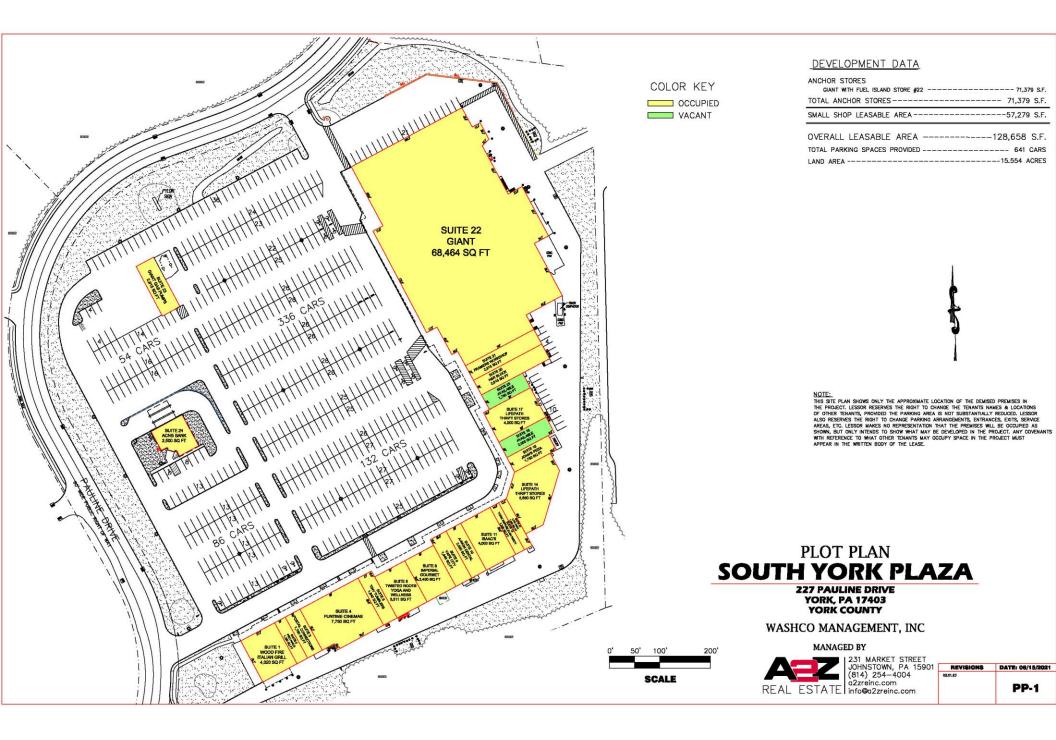

### **HIGHLIGHTS:**

Notable Tenants: Giant Food, Funtime Cinemas, Isaac's, H&R Block, ACNB Bank

South York Plaza is a 128,658 square-foot Grocery anchored shopping center centrally located in South York, Pennsylvania on Pauline Drive, just off South Queen Street and Interstate 83 and is easily accessible with multiple points of ingress and egress. The property sits on 18.19 Acres in York Township.

The property is also conveniently located amongst the nearby retail, office, and residential population in the market.

The property is ideally located right off the South Queen Street (Route 74) corridor, which is the main North – South thoroughfare in the York market. The property also benefits from strong demographics, with a population of 267,521 people within a 10-mile radius with an Average Household income of \$83,064.