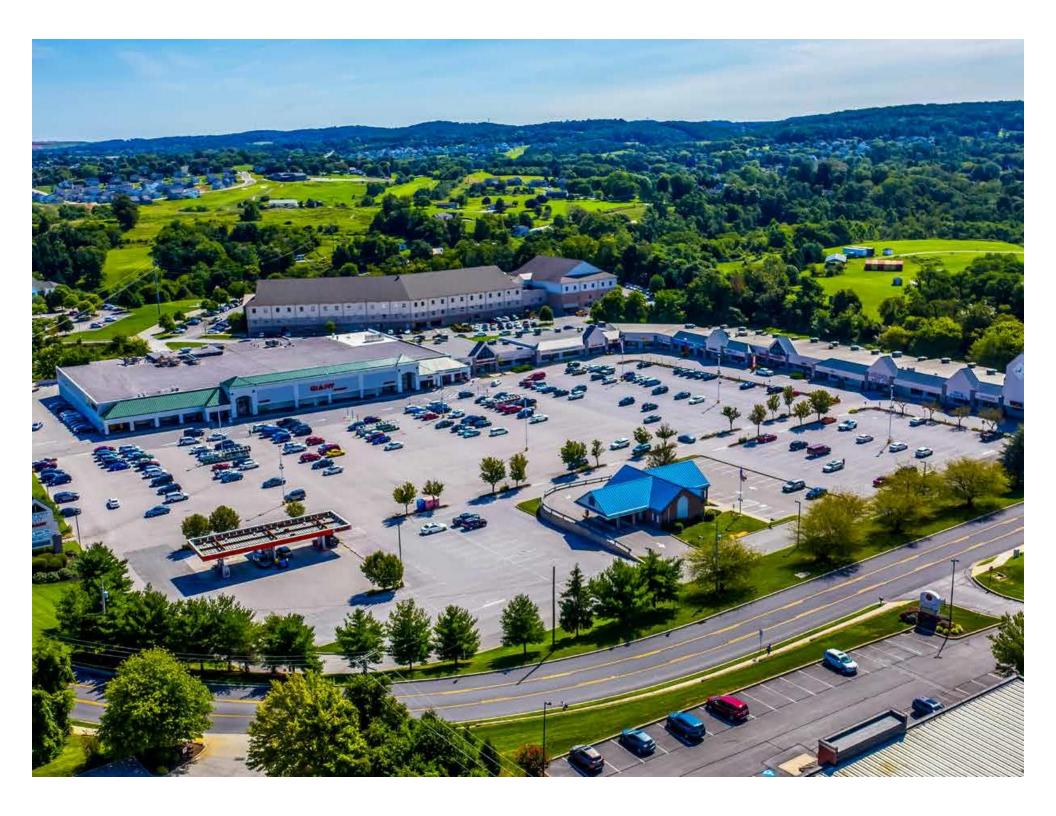

### **HIGHLIGHTS:**

Notable Tenants: Giant Food, Funtime Cinemas, Isaac's, H&R Block, ACNB Bank

South York Plaza is a 128,658 square-foot Grocery anchored shopping center centrally located in South York, Pennsylvania on Pauline Drive, just off South Queen Street and Interstate 83 and is easily accessible with multiple points of ingress and egress. The property sits on 18.19 Acres in York Township.

## DEVELOPMENT DATA

ANCHOR STORES

GIANT WITH FUEL ISLAND STORE #22 ----- 71,379 S.F. TOTAL ANCHOR STORES ----- 71,379 S.F. SMALL SHOP LEASABLE AREA -----57,279 S.F.

OVERALL LEASABLE AREA -----128,658 S.F.