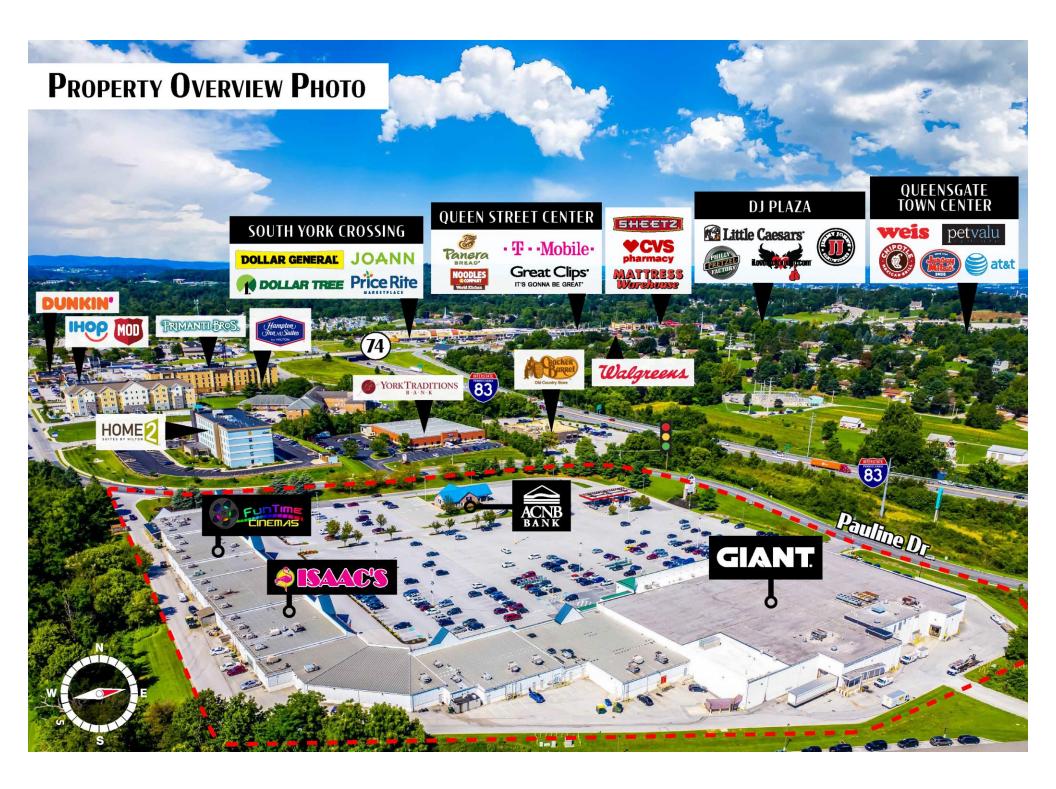

### **HIGHLIGHTS:**

Notable Tenants: Giant Food, Funtime Cinemas, Isaac's, H&R Block, ACNB Bank

South York Plaza is a 128,658 square-foot Grocery anchored shopping center centrally located in South York, Pennsylvania on Pauline Drive, just off South Queen Street and Interstate 83 and is easily accessible with multiple points of ingress and egress. The property sits on 18.19 Acres in York Township.

The property is also conveniently located amongst the nearby retail, office, and residential population in the market.

The property is ideally located right off the South Queen Street (Route 74) corridor, which is the main North – South thoroughfare in the York market. The property also benefits from strong demographics, with a population of 267,521 people within a 10-mile radius with an Average Household income of \$83,064.