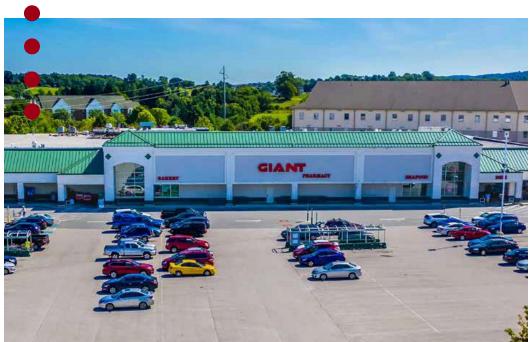

### **HIGHLIGHTS:**

Notable Tenants: Giant Food, Funtime Cinemas, Isaac's, H&R Block, ACNB Bank

South York Plaza is a 128,658 square-foot Grocery anchored shopping center centrally located in South York, Pennsylvania on Pauline Drive, just off South Queen Street and Interstate 83 and is easily accessible with multiple points of ingress and egress. The property sits on 18.19 Acres in York Township.