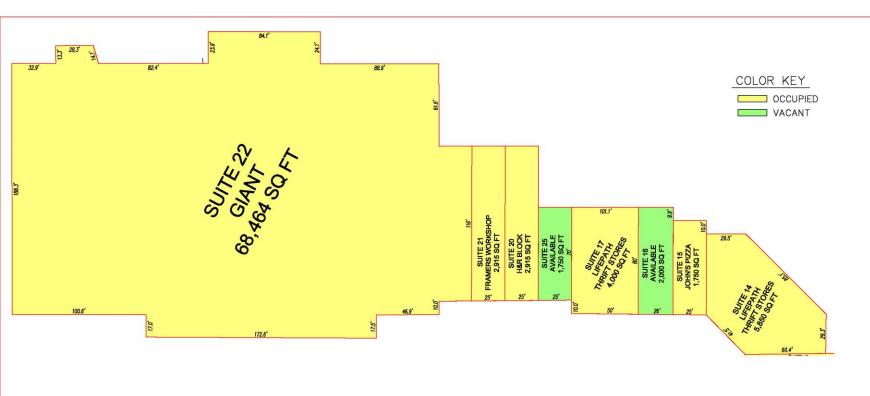

## DEVELOPMENT DATA

ANCHOR STORES

GIANT WITH FUEL ISLAND STORE #22 ----- 71,379 S.F. TOTAL ANCHOR STORES ----- 71,379 S.F. SMALL SHOP LEASABLE AREA -----57,279 S.F.

OVERALL LEASABLE AREA -----128,658 S.F.

TOTAL PARKING SPACES PROVIDED ----- 641 CARS LAND AREA -----15.554 ACRES

## LEASE PLAN **SOUTH YORK PLAZA**

227 PAULINE DRIVE YORK, PA 17403 YORK COUNTY

WASHCO MANAGEMENT, INC

MANAGED BY

231 MARKET STREET JOHNSTOWN, PA 15901 (814) 254-4004 a2zreinc.com

| 13.2          | 1.084 SO FT                                                                                                                                                                                                                                                                                                                                                                                                                                                                                                                                                                                                                                                                                                                                                                                                                                                                                                                                                                                                                                                                                                                                                                                                                                                                                                                                                                                                                                                                                                                                                                                                                                                                                                                                                                                                                                                                                                                                                                                                                                                                                                                    | 0.2" |
|---------------|--------------------------------------------------------------------------------------------------------------------------------------------------------------------------------------------------------------------------------------------------------------------------------------------------------------------------------------------------------------------------------------------------------------------------------------------------------------------------------------------------------------------------------------------------------------------------------------------------------------------------------------------------------------------------------------------------------------------------------------------------------------------------------------------------------------------------------------------------------------------------------------------------------------------------------------------------------------------------------------------------------------------------------------------------------------------------------------------------------------------------------------------------------------------------------------------------------------------------------------------------------------------------------------------------------------------------------------------------------------------------------------------------------------------------------------------------------------------------------------------------------------------------------------------------------------------------------------------------------------------------------------------------------------------------------------------------------------------------------------------------------------------------------------------------------------------------------------------------------------------------------------------------------------------------------------------------------------------------------------------------------------------------------------------------------------------------------------------------------------------------------|------|
| 14.8          | SUITE 13 LITE PATH 1,064 SQ FT SUITE 12 YORK REPUBLICAN PARTY 1,200 SQ FT                                                                                                                                                                                                                                                                                                                                                                                                                                                                                                                                                                                                                                                                                                                                                                                                                                                                                                                                                                                                                                                                                                                                                                                                                                                                                                                                                                                                                                                                                                                                                                                                                                                                                                                                                                                                                                                                                                                                                                                                                                                      |      |
| 30,           | 80 80 F. 1. 1800 S. P. 1. 1800 S. P. 1. 1800 S. P. 1800 |      |
| 22,           | SUITE 10<br>A-WON DENTAL<br>2,000 SQ FT                                                                                                                                                                                                                                                                                                                                                                                                                                                                                                                                                                                                                                                                                                                                                                                                                                                                                                                                                                                                                                                                                                                                                                                                                                                                                                                                                                                                                                                                                                                                                                                                                                                                                                                                                                                                                                                                                                                                                                                                                                                                                        |      |
| .897<br>10.0° | SUITE 9<br>VAPE CITY<br>1,946 SQ FT                                                                                                                                                                                                                                                                                                                                                                                                                                                                                                                                                                                                                                                                                                                                                                                                                                                                                                                                                                                                                                                                                                                                                                                                                                                                                                                                                                                                                                                                                                                                                                                                                                                                                                                                                                                                                                                                                                                                                                                                                                                                                            |      |
|               | LLOS OSTES                                                                                                                                                                                                                                                                                                                                                                                                                                                                                                                                                                                                                                                                                                                                                                                                                                                                                                                                                                                                                                                                                                                                                                                                                                                                                                                                                                                                                                                                                                                                                                                                                                                                                                                                                                                                                                                                                                                                                                                                                                                                                                                     |      |
|               | Westers<br>Westers<br>Westers<br>337,8 Westers                                                                                                                                                                                                                                                                                                                                                                                                                                                                                                                                                                                                                                                                                                                                                                                                                                                                                                                                                                                                                                                                                                                                                                                                                                                                                                                                                                                                                                                                                                                                                                                                                                                                                                                                                                                                                                                                                                                                                                                                                                                                                 |      |
| 10.0°         | SUITE 5<br>TINY TUMBLERS<br>1,840 SQ FT                                                                                                                                                                                                                                                                                                                                                                                                                                                                                                                                                                                                                                                                                                                                                                                                                                                                                                                                                                                                                                                                                                                                                                                                                                                                                                                                                                                                                                                                                                                                                                                                                                                                                                                                                                                                                                                                                                                                                                                                                                                                                        |      |
| ,66           | FWT SUTE<br>7.75 CMENTS<br>7.75 CMENTS                                                                                                                                                                                                                                                                                                                                                                                                                                                                                                                                                                                                                                                                                                                                                                                                                                                                                                                                                                                                                                                                                                                                                                                                                                                                                                                                                                                                                                                                                                                                                                                                                                                                                                                                                                                                                                                                                                                                                                                                                                                                                         | 10.4 |
| iςΡC          | SUITE 3 OSTAL CONNECTIONS 1,750 SQ FT                                                                                                                                                                                                                                                                                                                                                                                                                                                                                                                                                                                                                                                                                                                                                                                                                                                                                                                                                                                                                                                                                                                                                                                                                                                                                                                                                                                                                                                                                                                                                                                                                                                                                                                                                                                                                                                                                                                                                                                                                                                                                          |      |
| 186           | SUITE 2<br>PRO NAILS<br>1,250 SQ FT                                                                                                                                                                                                                                                                                                                                                                                                                                                                                                                                                                                                                                                                                                                                                                                                                                                                                                                                                                                                                                                                                                                                                                                                                                                                                                                                                                                                                                                                                                                                                                                                                                                                                                                                                                                                                                                                                                                                                                                                                                                                                            |      |
| 57.2"         | WOUTE !                                                                                                                                                                                                                                                                                                                                                                                                                                                                                                                                                                                                                                                                                                                                                                                                                                                                                                                                                                                                                                                                                                                                                                                                                                                                                                                                                                                                                                                                                                                                                                                                                                                                                                                                                                                                                                                                                                                                                                                                                                                                                                                        |      |

SUITE 13

| DATE: 06/15/202 |
|-----------------|
| LP-1            |
|                 |

NOTE:
THIS STE PLAN SHOWS ONLY THE APPROXIMATE LOCATION OF THE DEMISED PREMISES IN THE PROJECT, LESSOR RESERVES THE RIGHT TO CHANGE THE TENANTS NAMES & LOCATIONS OF OTHER TENANTS, PROVIDED THE PARGING AREA IS NOT SUBSTANTIALLY REDUCED. LESSOR ALSO RESERVES THE RIGHT TO CHANGE PARGING ARRANGEMENTS, INTRANCES, EXITS, SERVICE AREAS, ETC. LESSOR MARCES NO REPRESENTATION THAT THE PREMESS WILL BE OCCUPIED AS SHOWN, BUT ONLY INTRINGS TO SHOW WHAT MAY DE DEVELOPED IN THE PROJECT, ANY COVENANTS WITH REFERENCE TO WHAT OTHER TEMANTS MAY OCCUPY SPACE IN THE PROJECT MUST APPEAR IN THE WRITTEN BODY OF THE LEASE.