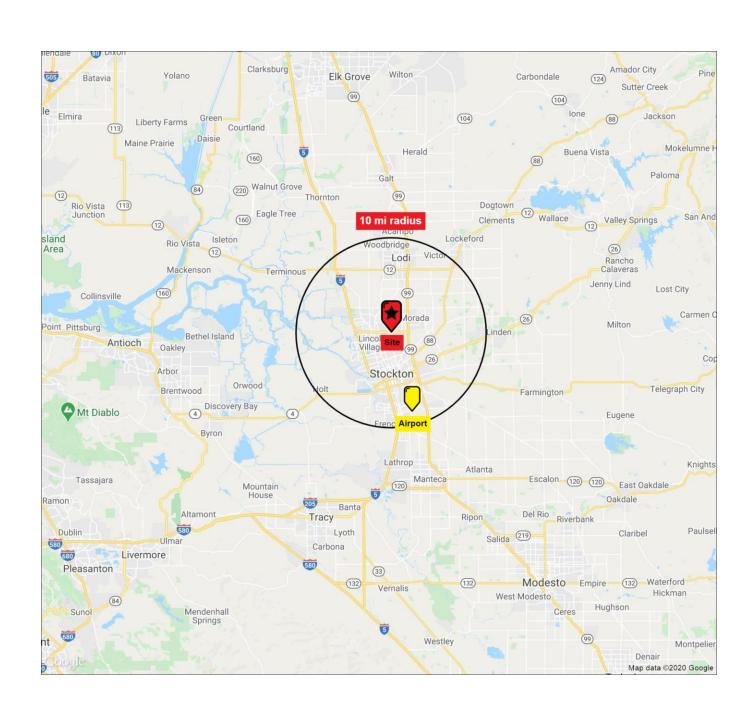

High-visibility on Hammer Lane and West Lane

40,000 CPD on Hammer Lane & Montauban Ave

5-mile population: 275,739

10-mile population: 460,787

Join Costco, Sizzler, IHOP, Sprint and Jiffy Lube

8 miles from Stockton Metropolitan Airport

#### HIGH NEIGHBORHOOD DENSITY