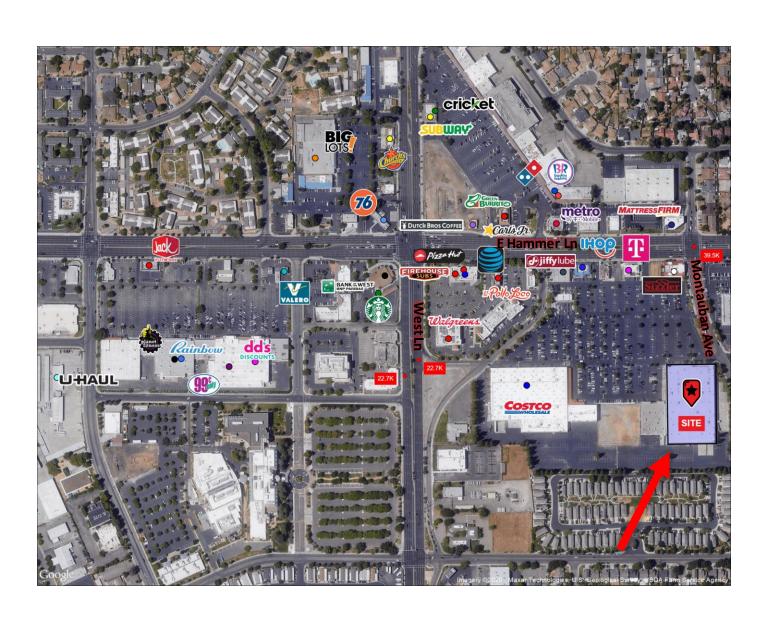

### **LOCATION MAP**

High-visibility on Hammer Lane and West Lane

40,000 CPD on Hammer Lane & Montauban Ave

5-mile population: 275,739

10-mile population: 460,787

Join Costco, Sizzler, IHOP, Sprint and Jiffy Lube

8 miles from Stockton Metropolitan Airport