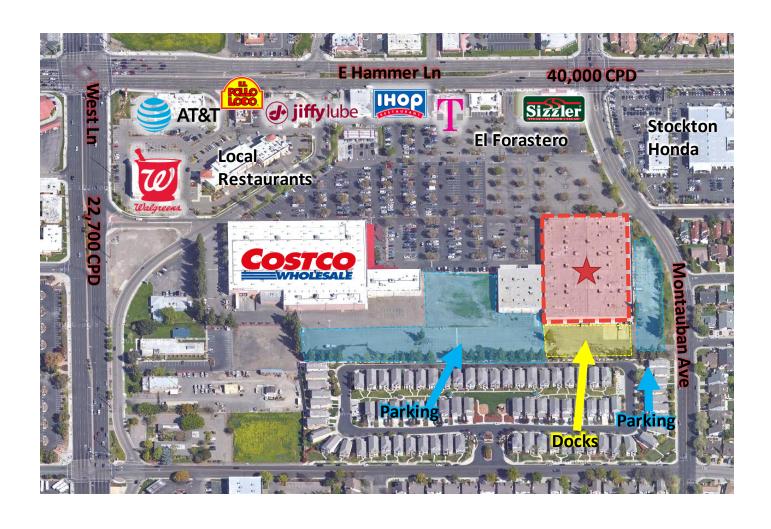

# PROPERTY AERIAL

#### PROPERTY AERIAL

#### WAREHOUSE HUB

1880 E Hammer Ln Stockton, CA 95210

+/- 100,000 sf

4 loading docks

Extremely high decks, 25-28 feet throughout

New roof installed 2019

Large parking area, over 600 spaces available for building

### LOADING DOCKS