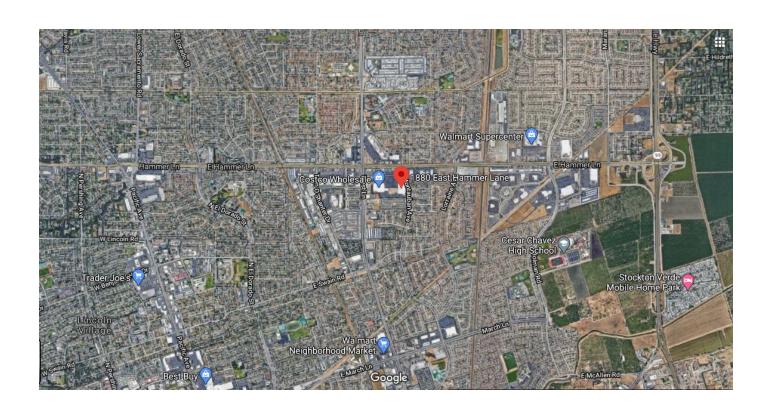

231 Market St, Johnstown, PA 15901 | info@a2zreinc.com | www.A2ZREInc.com | 814-254-4004





#### WAREHOUSE HUB

1880 E Hammer Ln Stockton, CA 95210

+/- 100,000 sf

4 loading docks

Extremely high decks, 25-28 feet throughout

New roof installed 2019

Large parking area, over 600 spaces available for building

High-visibility on Hammer Lane and West Lane

40,000 CPD on Hammer Lane & Montauban Ave

5-mile population: 275,739

10-mile population: 460,787

Join Costco, Sizzler, IHOP, Sprint and Jiffy Lube

8 miles from Stockton Metropolitan Airport

# PROPERTY AERIAL



#### PROPERTY AERIAL



## BUILDING



### BUILDING





### LOADING DOCKS









#### HIGH NEIGHBORHOOD DENSITY



# • • • • • • •

### **LOCATION MAP**



### **DEMOGRAPHICS**

| Demographic                                                             | 1 mile               | 3 mile               | 5 mile               | 10 mile              |
|-------------------------------------------------------------------------|----------------------|----------------------|----------------------|----------------------|
| 2020 Estimated Population                                               | 26,939               | 137,023              | 275,739              | 460,787              |
| 2025 Projected Population                                               | 28,788               | 145,835              | 294,600              | 492,806              |
| 2010 Census Population