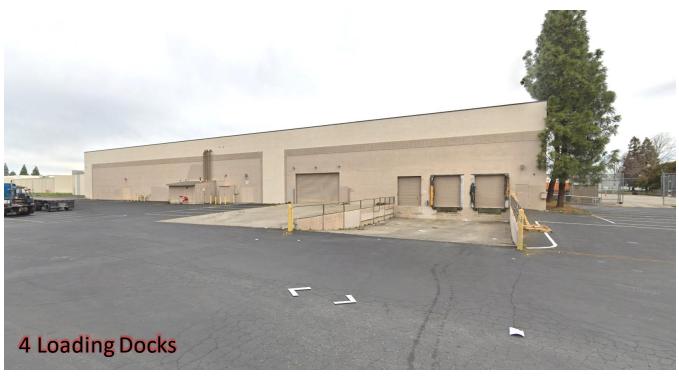

#### WAREHOUSE HUB

1880 E Hammer Ln Stockton, CA 95210

+/- 100,000 sf

4 loading docks

Extremely high decks, 25-28 feet throughout

New roof installed 2019

Large parking area, over 600 spaces available for building

### LOADING DOCKS