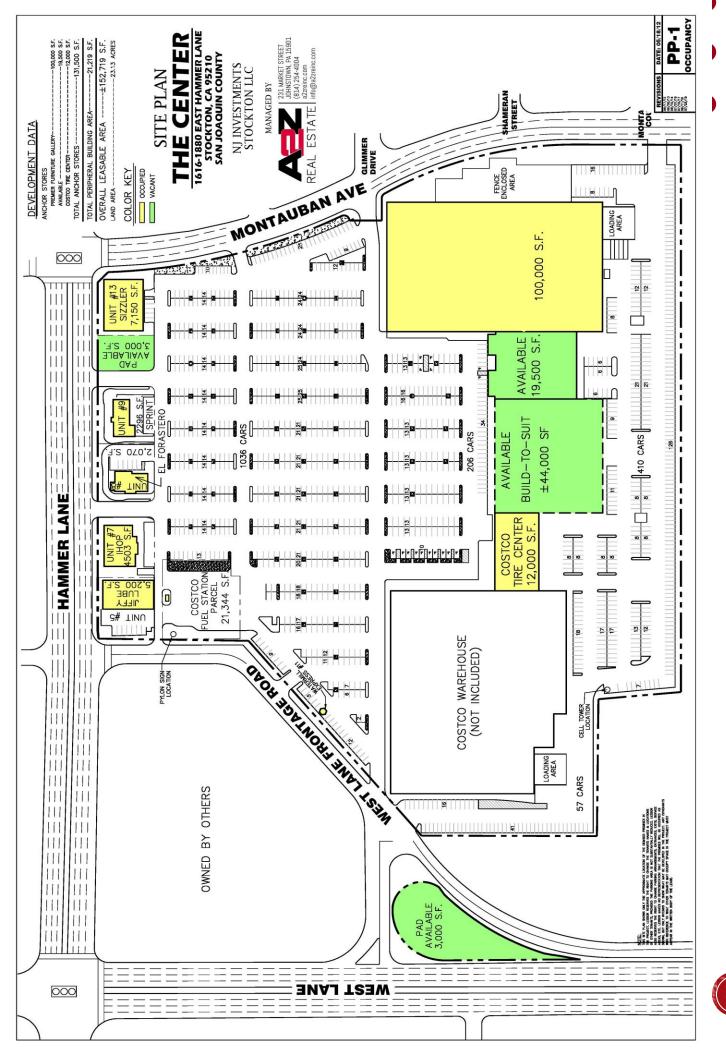

#### WAREHOUSE HUB

1880 E Hammer Ln Stockton, CA 95210

+/- 100,000 sf

4 loading docks

Extremely high decks, 25-28 feet throughout

New roof installed 2019

Large parking area, over 600 spaces available for building

High-visibility on Hammer Lane and West Lane

40,000 CPD on Hammer Lane & Montauban Ave

5-mile population: 275,739

10-mile population: 460,787

Join Costco, Sizzler, IHOP, Sprint and Jiffy Lube

8 miles from Stockton Metropolitan Airport