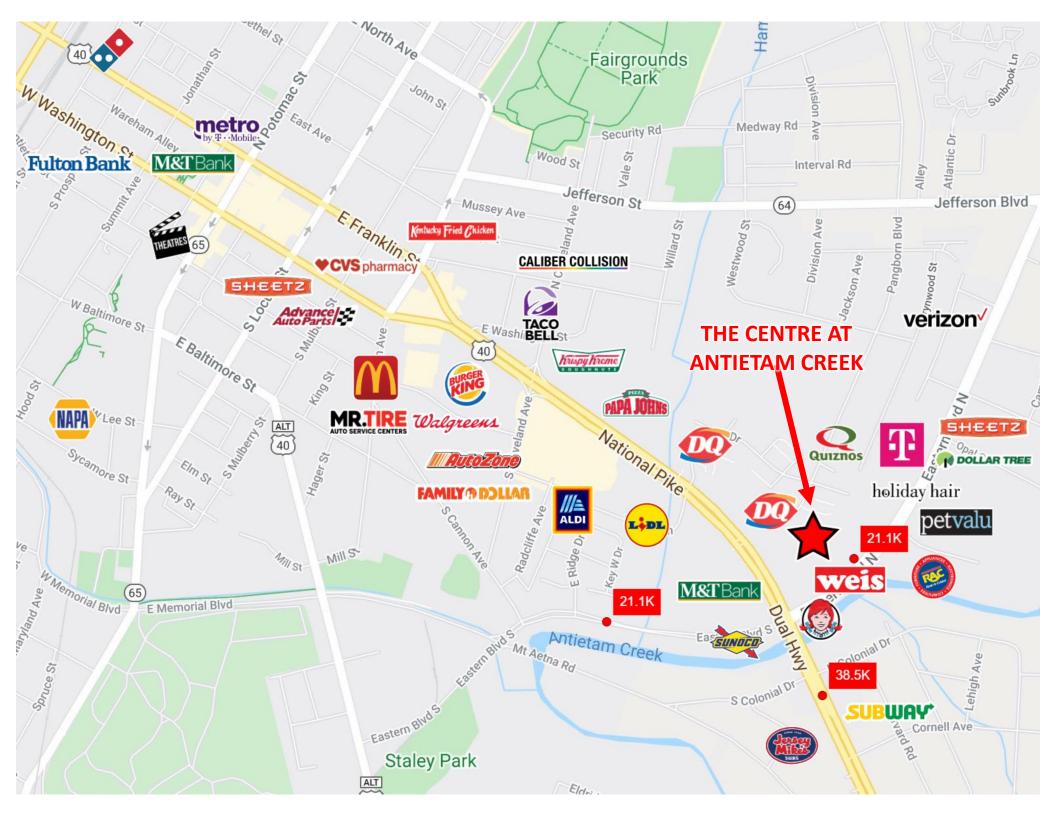

The Centre at Antietam
Creek is centrally located off
Hagerstown's main strip, US
Route 40 with 35,700 CPD.
The shopping center is
minutes away from I-70 & I80. It is also 3 miles from
Hagerstown Community
College, which enrolls over
4,000 students.