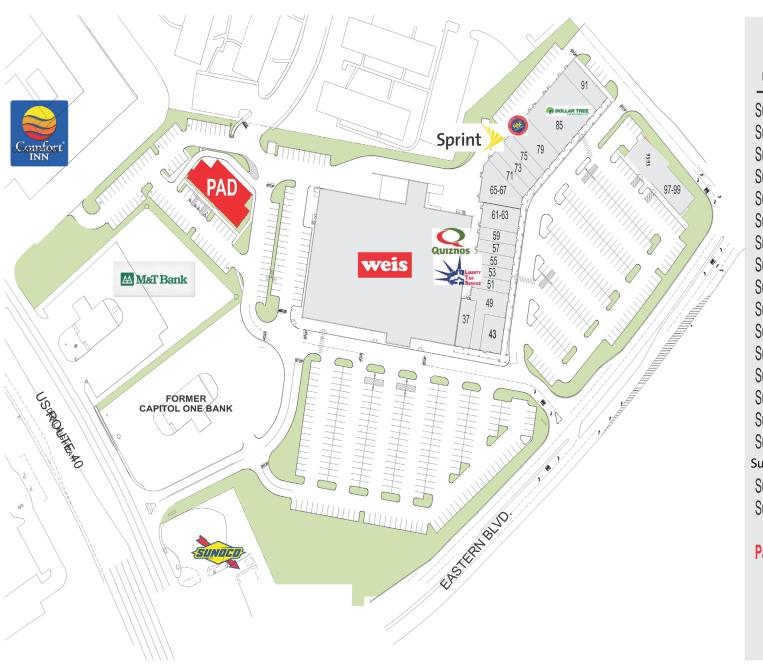

#### **HIGHLIGHTS:**

This shopping center contains 19 suites, including a national grocery chain Weis Market. Other national tenants include Sprint, Holiday Hair, Quiznos, Dollar Tree and Rent A Center. Over 80% of the tenants have been at the center since it was built.

| TENANTS     |             |                  |  |  |  |  |  |  |
|-------------|-------------|------------------|--|--|--|--|--|--|
| Unit        | (SF)        | Tenant           |  |  |  |  |  |  |
| Suite 37    | 2,200       | Benny's Liquor   |  |  |  |  |  |  |
| Suite 43    | 2,425       | J's Dinner       |  |  |  |  |  |  |
| Suite 49    | 6,087       | Benny's Pub      |  |  |  |  |  |  |
| Suite 51    | 1,440       | Holiday Hair     |  |  |  |  |  |  |
| Suite 53    | 1,408       | Surge            |  |  |  |  |  |  |
| Suite 55    | 1,440       | Quiznos          |  |  |  |  |  |  |
| Suite 57    | 1,440       | Hippie Junction  |  |  |  |  |  |  |
| Suite 59    | 1,440       | Nails Today      |  |  |  |  |  |  |
| Suite 61-63 | 2,896       | Hagers X Games   |  |  |  |  |  |  |
| Suite 65-67 | 3,372       | Bristro Grill    |  |  |  |  |  |  |
| Suite 71    | 1,800       | Macys            |  |  |  |  |  |  |
| Suite 73    | 1,800       | T-Mobile         |  |  |  |  |  |  |
| Suite 75    | 1,800       | Brother's Pizza  |  |  |  |  |  |  |
| Suite 79    | 3,600       | Rent-A-Center    |  |  |  |  |  |  |
| Suite 85    | 9,000       | Dollar Tree      |  |  |  |  |  |  |
| Suite 91    | 2,700       | MDE              |  |  |  |  |  |  |
| Suite 93-95 | 3,025       | Hearty Pet Store |  |  |  |  |  |  |
| Suite 97-99 | 2.882       | Laundromat       |  |  |  |  |  |  |
| Suite 81    | 67,425      | WEIS             |  |  |  |  |  |  |
| Pad         | From 1,500  | Available        |  |  |  |  |  |  |
|             | to 5,500 sf | Build-to-Suit    |  |  |  |  |  |  |
|             |             |                  |  |  |  |  |  |  |
|             |             |                  |  |  |  |  |  |  |