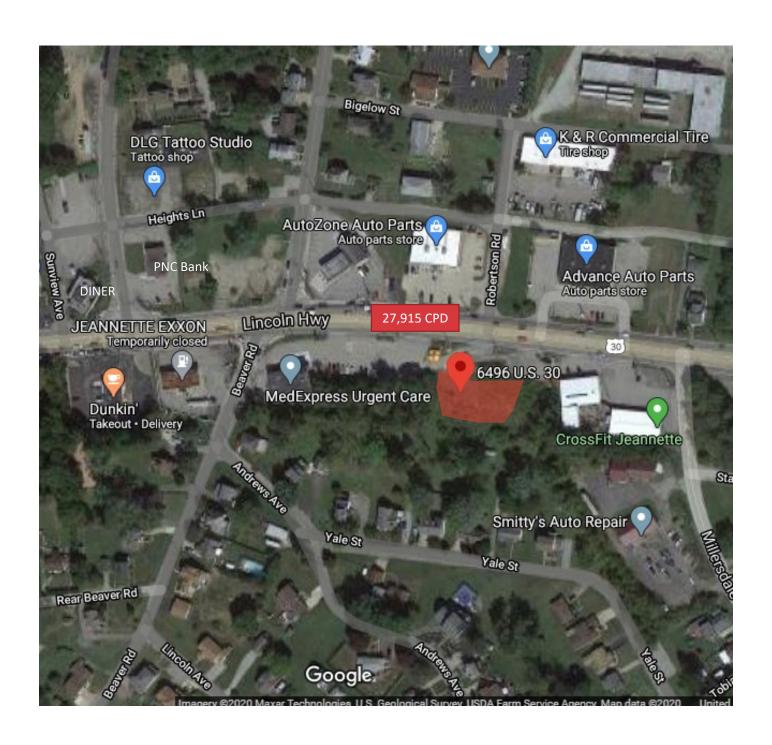

### **VACANT LOT**

6496 Route 30, Jeannette, PA 15644

Ground Lease or Build to Suit

0.844 acres

Up to 5,000 sf building

Frontage 190 ft

**Commercial Zoning** 

27,915 CPD

Adjacent to
MedExpress, Advance
Auto, Auto Zone,
Sunoco, Dunkin
Donuts

Middle turning lane

1 mile from 66 Turnpike and 3 miles from 76 Turnpike

### **LOCATION & TRAFFIC**

Service Retail and QSR with Drive-Thru

QSR or Fast Casual Restaurant

Proposed Fast Casual Restaurant with potential outdoor seating