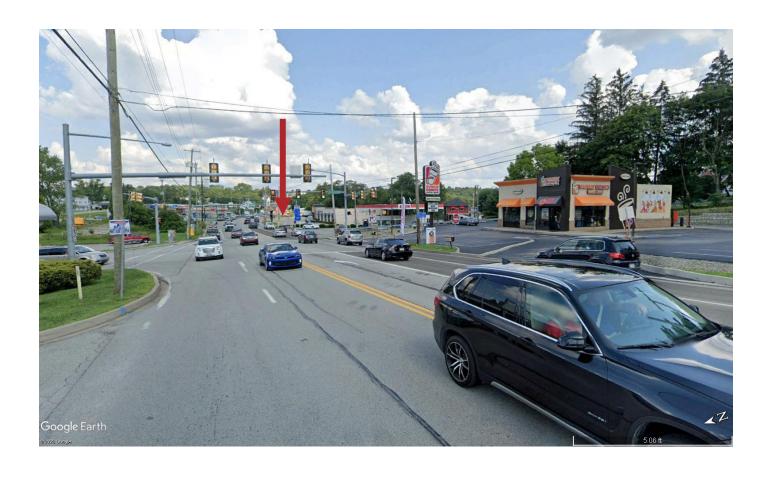

## STREET VIEW PHOTOS

### **VACANT LOT**

6496 Route 30, Jeannette, PA 15644

Ground Lease or Build to Suit

0.844 acres

Up to 5,000 sf building

Frontage 190 ft

**Commercial Zoning** 

27,915 CPD

Adjacent to
MedExpress, Advance
Auto, Auto Zone,
Sunoco, Dunkin
Donuts

Middle turning lane

1 mile from 66 Turnpike and 3 miles from 76 Turnpike