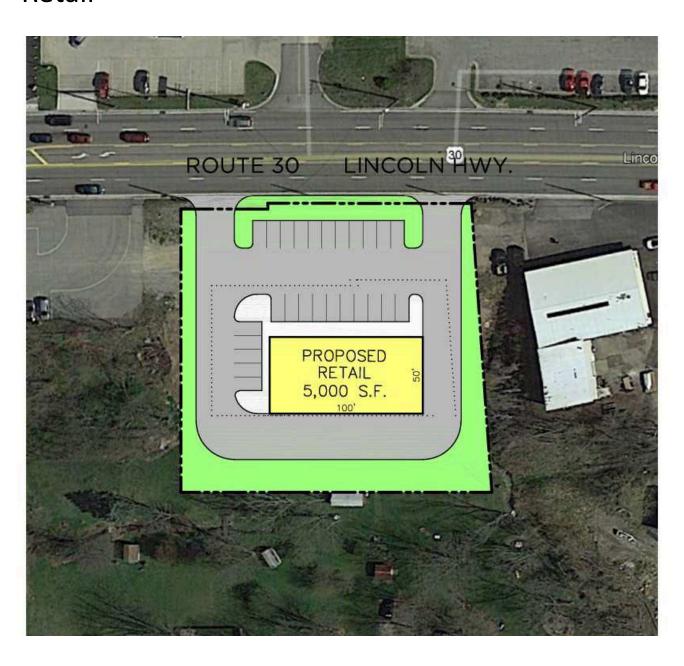

r Lease

**Ground Lease or Build to Suit** 

6496 Route 30, Jeannette, PA 15644

JOE ANTHONY, ESQ.

Co-Founder & CEO

C: 814-242-7969

STEVE ZAMIAS JR.

Co-Founder & CFO

C: 814-525-2057

• • • • • • • • • •





### **VACANT LOT**

6496 Route 30, Jeannette, PA 15644

Ground Lease or Build to Suit

0.844 acres

Up to 5,000 sf building

Frontage 190 ft

**Commercial Zoning** 

27,915 CPD

Adjacent to
MedExpress, Advance
Auto, Auto Zone,
Sunoco, Dunkin
Donuts

Middle turning lane

1 mile from 66 Turnpike and 3 miles from 76 Turnpike

## STREET VIEW PHOTOS







## STREET VIEW PHOTOS



# LAND PHOTOS











### **LOCATION & TRAFFIC**



Service Retail and QSR with Drive-Thru



QSR or Fast Casual Restaurant



Proposed Fast Casual Restaurant with potential outdoor seating



### Retail



# SITE PLAN



EXISTING BUILDING AREA

6500.54

AREA SURVEY

MS Properties 122 Watert Lane Duscansulle, Pennsylvanta 18605 Hempfeld Township, Westmondard County



213 Dale Street, Suite 1 P.O. Sox 162 Meyeradale, Pennsylvania 15552 (phose) 614-534-7192 (email) kevingappalachianis net

### SITE PLAN





## **DEMOGRAPHICS**

| 2020 Estimated Population   4,306   24,968   79,829   190,280   2025 Projected Population   4,184   24,418   77,799   184,824   2010 Census Population   4,644   26,717   83,990   198,999   2000 Census Population   4,424   27,688   83,848   197,652   70,655   70,655   70,655   70,655   70,655   70,655   70,655   70,655   70,655   70,655   70,655   70,655   70,655   70,655   70,655   70,655   70,655   70,655   70,655   70,655   70,655   70,655   70,655   70,655   70,