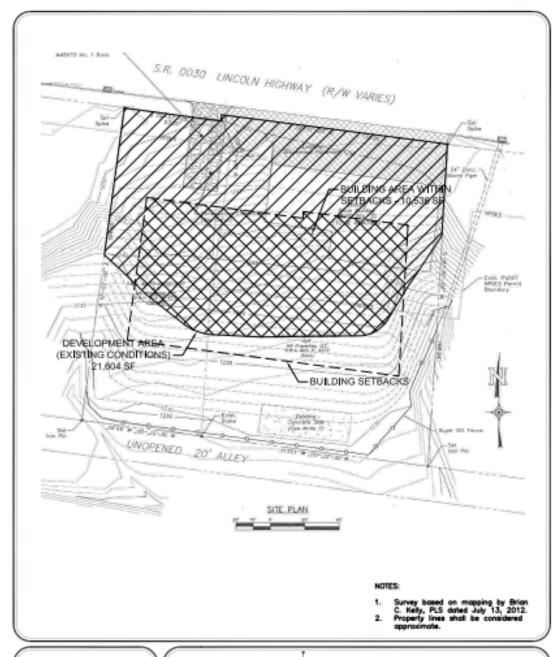

# SITE PLAN

EXISTING BUILDING AREA

6500.54

AREA SURVEY

MS Properties 122 Watert Lane Duscansulle, Pennsylvanta 18605 Hempfeld Township, Westmondard County

213 Dale Street, Suite 1 P.O. Sox 162 Meyeradale, Pennsylvania 15552 (phose) 614-534-7192 (email) kevingappalachianis net

### SITE PLAN