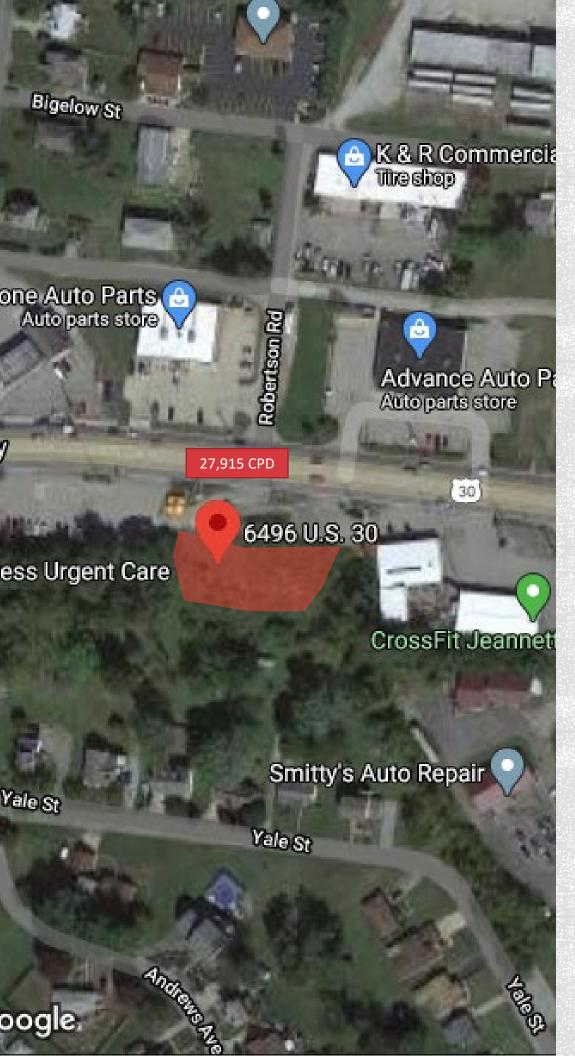

### **VACANT LOT**

6496 Route 30, Jeannette, PA 15644

Ground Lease or Build to Suit

0.844 acres

Up to 5,000 sf building

Frontage 190 ft

**Commercial Zoning** 

27,915 CPD

Adjacent to
MedExpress, Advance
Auto, Auto Zone,
Sunoco, Dunkin
Donuts

Middle turning lane

1 mile from 66 Turnpike and 3 miles from 76 Turnpike

### **LOCATION & TRAFFIC**

Service Retail and QSR with Drive-Thru

QSR or Fast Casual Restaurant

Proposed Fast Casual Restaurant with potential outdoor seating