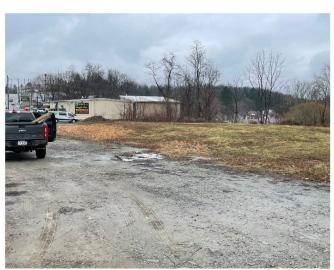

# LAND PHOTOS

### **VACANT LOT**

6496 Route 30, Jeannette, PA 15644

Ground Lease or Build to Suit

0.844 acres

Up to 5,000 sf building

Frontage 190 ft

**Commercial Zoning** 

27,915 CPD