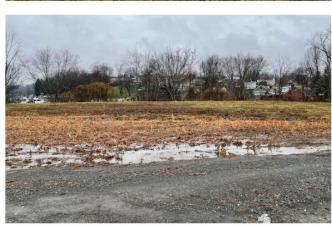

For Lease

**Ground Lease or Build to Suit** 

6496 Route 30, Jeannette, PA 15644

JOE ANTHONY, ESQ.

Co-Founder & CEO

C: 814-242-7969

STEVE ZAMIAS JR.

Co-Founder & CFO

C: 814-525-2057

• • • • • • • • • •





### **VACANT LOT**

6496 Route 30, Jeannette, PA 15644

Ground Lease or Build to Suit

0.844 acres

Up to 5,000 sf building

Frontage 190 ft

**Commercial Zoning** 

27,915 CPD

Adjacent to
MedExpress, Advance
Auto, Auto Zone,
Sunoco, Dunkin
Donuts

Middle turning lane

1 mile from 66 Turnpike and 3 miles from 76 Turnpike

## STREET VIEW PHOTOS







## STREET VIEW PHOTOS



# LAND PHOTOS











### **LOCATION & TRAFFIC**



Service Retail and QSR with Drive-Thru



QSR or Fast Casual Restaurant



Proposed Fast Casual Restaurant with potential outdoor seating



### Retail



# SITE PLAN



EXISTING BUILDING AREA

6500.54

AREA SURVEY

MS Properties 122 Watert Lane Duscansulle, Pennsylvanta 18605 Hempfeld Township, Westmondard County



213 Dale Street, Suite 1 P.O. Sox 162 Meyeradale, Pennsylvania 15552 (phose) 614-534-7192 (email) kevingappalachianis net

### SITE PLAN





## **DEMOGRAPHICS**

| 2020 Estimated Population   4,306   24,968   79,829   190,280   2025 Projected Population   4,184   24,418   77,799   184,824   2010 Census Population   4,644   26,717   83,990   198,999   2000 Census Population   4,424   27,688   83,848   197,652   70,655   70,655   70,655   70,65