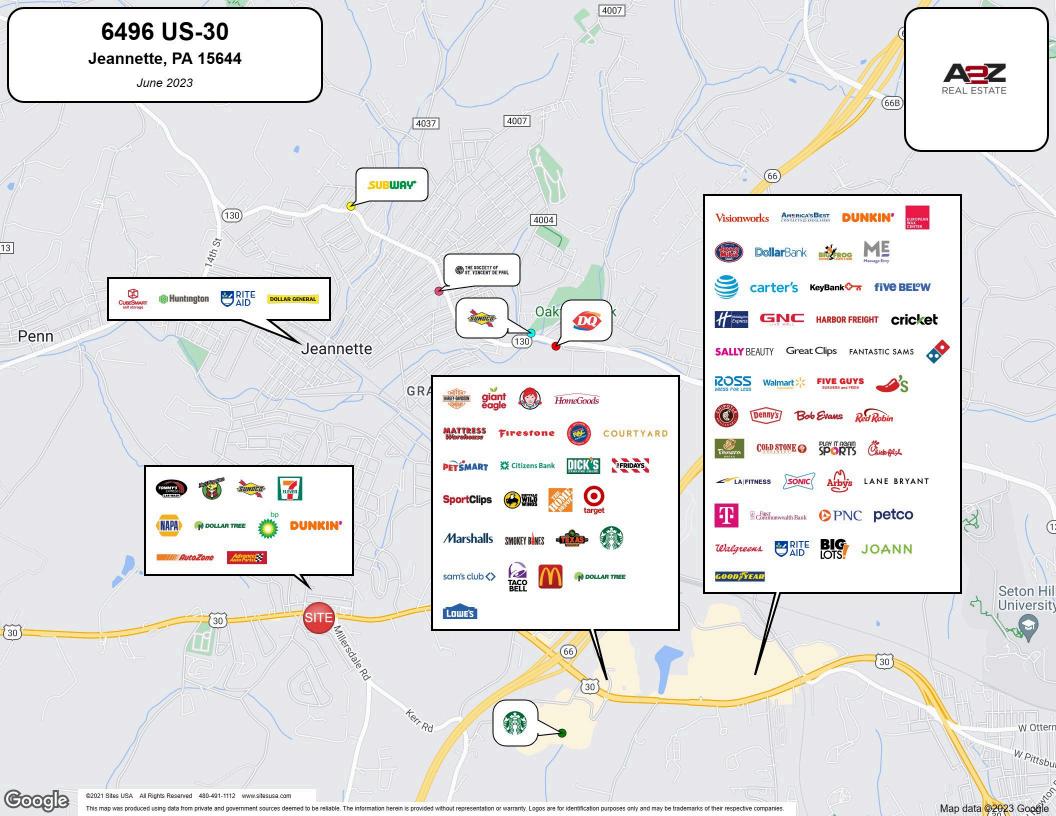

### **LOCATION & TRAFFIC**

Service Retail and QSR with Drive-Thru

QSR or Fast Casual Restaurant

Proposed Fast Casual Restaurant with potential outdoor seating

Adjacent to
MedExpress, Advance
Auto, Auto Zone,
Sunoco, Dunkin
Donuts

Middle turning lane

1 mile from 66 Turnpike and 3 miles from 76 Turnpike