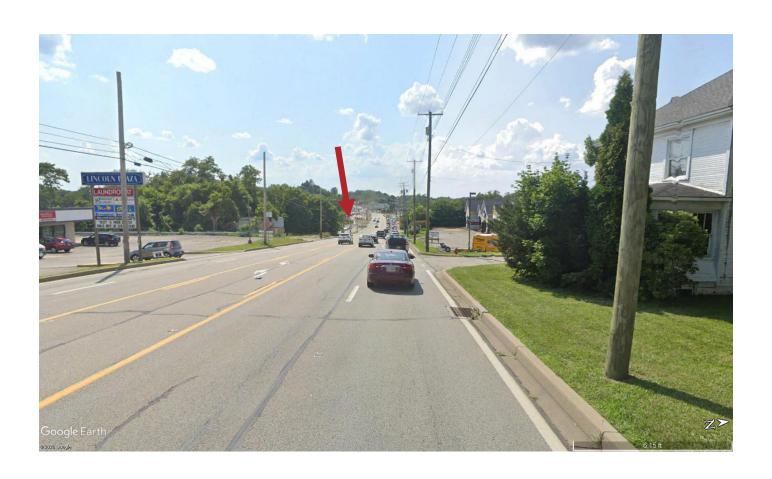

## STREET VIEW PHOTOS

### **VACANT LOT**

6496 Route 30, Jeannette, PA 15644

Ground Lease or Build to Suit

0.844 acres

Up to 5,000 sf building

Frontage 190 ft

**Commercial Zoning** 

27,915 CPD

Adjacent to
MedExpress, Advance
Auto, Auto Zone,
Sunoco, Dunkin
Donuts

Middle turning lane

1 mile from 66 Turnpike and 3 miles from 76 Turnpike