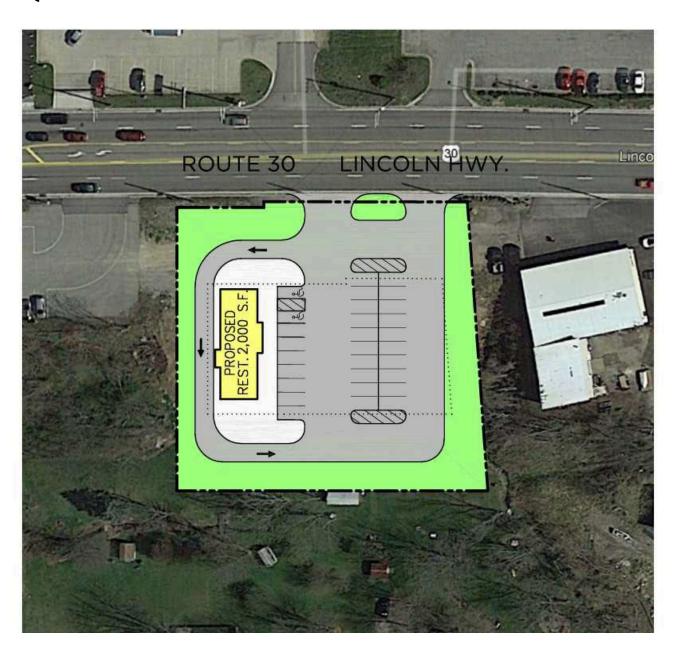

### **LOCATION & TRAFFIC**

Service Retail and QSR with Drive-Thru

QSR or Fast Casual Restaurant

Proposed Fast Casual Restaurant with potential outdoor seating