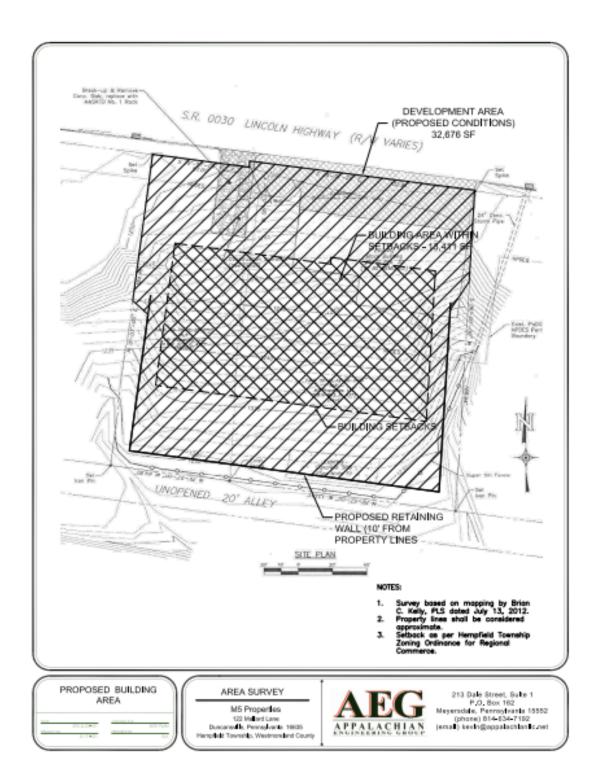

# SITE PLAN

EXISTING BUILDING AREA

6500.54

AREA SURVEY

MS Properties 122 Watert Lane Duscansulle, Pennsylvanta 18605 Hempfeld Township, Westmondard County

213 Dale Street, Suite 1 P.O. Sox 162 Meyeradale, Pennsylvania 15552 (phose) 614-534-7192 (email) kevingappalachianis net

### SITE PLAN