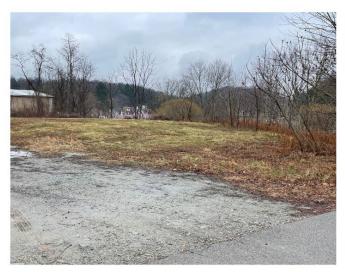

# LAND PHOTOS

### **VACANT LOT**

6496 Route 30, Jeannette, PA 15644

Ground Lease or Build to Suit

0.844 acres

Up to 5,000 sf building

Frontage 190 ft

**Commercial Zoning** 

27,915 CPD