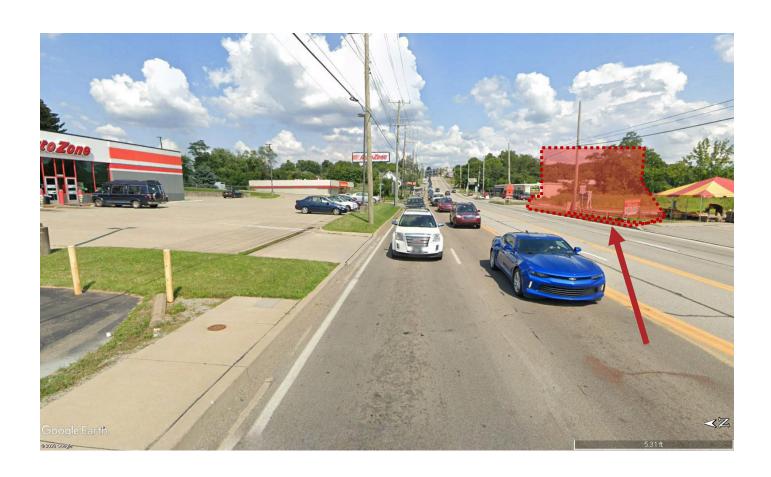

For Lease

**Ground Lease or Build to Suit** 

6496 Route 30, Jeannette, PA 15644

JOE ANTHONY, ESQ.

Co-Founder & CEO

C: 814-242-7969

STEVE ZAMIAS JR.

Co-Founder & CFO

C: 814-525-2057

• • • • • • • • • •





### **VACANT LOT**

6496 Route 30, Jeannette, PA 15644

Ground Lease or Build to Suit

0.844 acres

Up to 5,000 sf building

Frontage 190 ft

**Commercial Zoning** 

27,915 CPD

Adjacent to
MedExpress, Advance
Auto, Auto Zone,
Sunoco, Dunkin
Donuts

Middle turning lane

1 mile from 66 Turnpike and 3 miles from 76 Turnpike

## STREET VIEW PHOTOS







## STREET VIEW PHOTOS



# LAND PHOTOS











### **LOCATION & TRAFFIC**



Service Retail and QSR with Drive-Thru



QSR or Fast Casual Restaurant



Proposed Fast Casual Restaurant with potential outdoor seating



### Retail



# SITE PLAN



EXISTING BUILDING AREA

6500.54

AREA SURVEY

MS Properties 122 Watert Lane Duscansulle, Pennsylvanta 18605 Hempfeld Township, Westmondard County



213 Dale Street, Suite 1 P.O. Sox 162 Meyeradale, Pennsylvania 15552 (phose) 614-534-7192 (email) kevingappalachianis net

### SITE PLAN





## **DEMOGRAPHICS**

| 2020 Estimated Population   4,306   24,968   79,829   190,280   2025 Projected Population   4,184   24,418   77,799   184,824   2010 Census Population   4,644   26,717   83,990   198,999   2000 Census Population   4,424   27,688