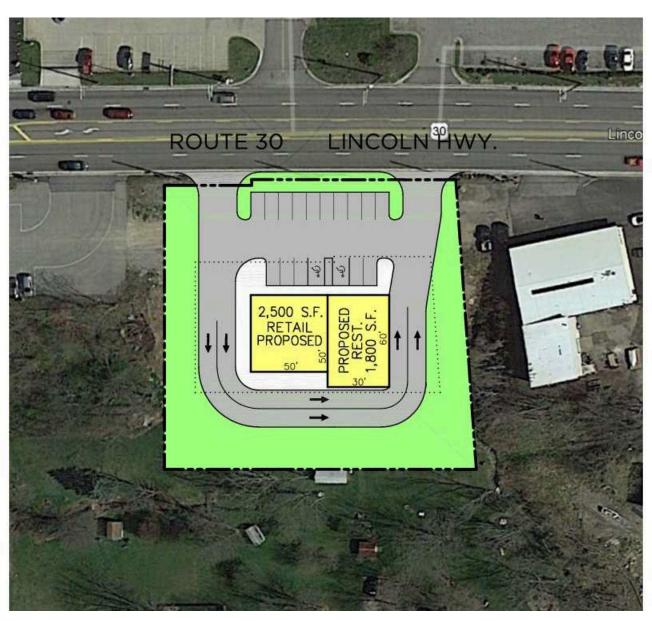

### **LOCATION & TRAFFIC**

Service Retail and QSR with Drive-Thru

QSR or Fast Casual Restaurant

Proposed Fast Casual Restaurant with potential outdoor seating