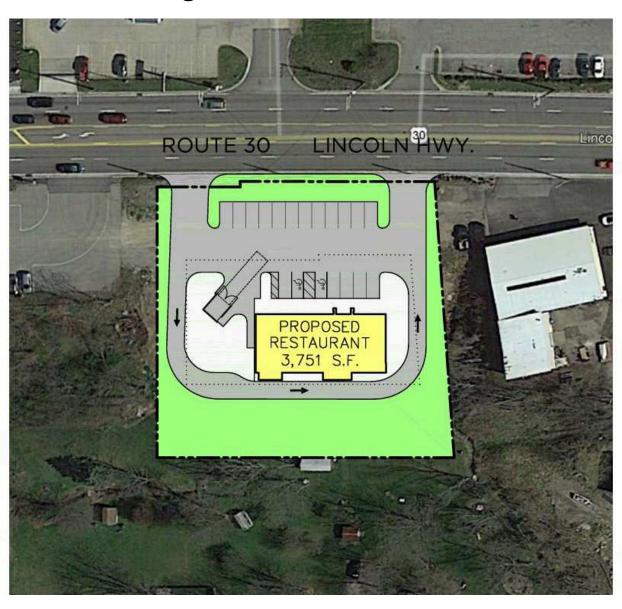

### **LOCATION & TRAFFIC**

Service Retail and QSR with Drive-Thru

QSR or Fast Casual Restaurant

Proposed Fast Casual Restaurant with potential outdoor seating