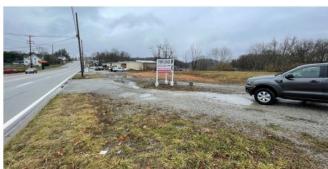

For Lease

**Ground Lease or Build to Suit** 

6496 Route 30, Jeannette, PA 15644

JOE ANTHONY, ESQ.

Co-Founder & CEO

C: 814-242-7969

STEVE ZAMIAS JR.

Co-Founder & CFO

C: 814-525-2057

• • • • • • • • • •





### **VACANT LOT**

6496 Route 30, Jeannette, PA 15644

Ground Lease or Build to Suit

0.844 acres

Up to 5,000 sf building

Frontage 190 ft

**Commercial Zoning** 

27,915 CPD

Adjacent to
MedExpress, Advance
Auto, Auto Zone,
Sunoco, Dunkin
Donuts

Middle turning lane

1 mile from 66 Turnpike and 3 miles from 76 Turnpike

## STREET VIEW PHOTOS







## STREET VIEW PHOTOS



# LAND PHOTOS











### **LOCATION & TRAFFIC**



Service Retail and QSR with Drive-Thru



QSR or Fast Casual Restaurant



Proposed Fast Casual Restaurant with potential outdoor seating



### Retail



# SITE PLAN



EXISTING BUILDING AREA

6500.54

AREA SURVEY

MS Properties 122 Watert Lane Duscansulle, Pennsylvanta 18605 Hempfeld Township, Westmondard County



213 Dale Street, Suite 1 P.O. Sox 162 Meyeradale, Pennsylvania 15552 (phose) 614-534-7192 (email) kevingappalachianis net

### SITE PLAN





## **DEMOGRAPHICS**

| 2020 Estimated Population   4,306   24,968   79,829   190,280   2025 Projected Population   4,184   24,418   77,799   184,824   2010 Census Population   4,644   26,717   83,990   198,999   2000 Census Population   4,424   27,688   83,848   197,652   70,655   70,655   70,655   70,