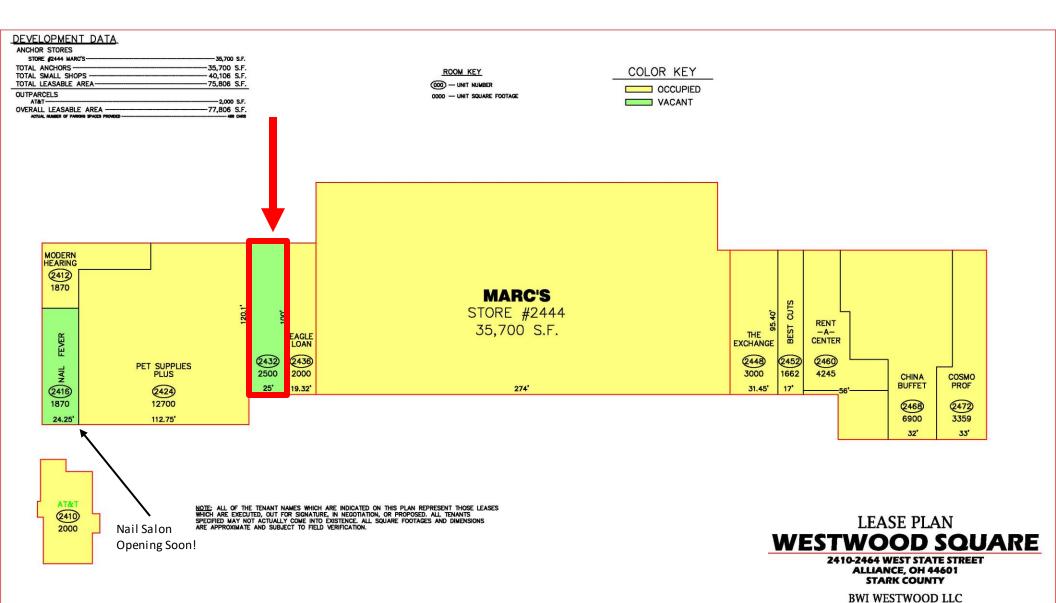

### Address:

2410 West State St., Alliance, OH 44601

Space Available: 2,500 sf

### About:

Westwood Square is conveniently located 25 minutes from Interstate 77, and 5 minutes from the University of Mount Union campus. The site features new pavement, striping, and roof.

Tenants include Marc's, Pet Supplies Plus, Rent-A-Center, Cosmo Prof, AT&T, & Best Cuts.