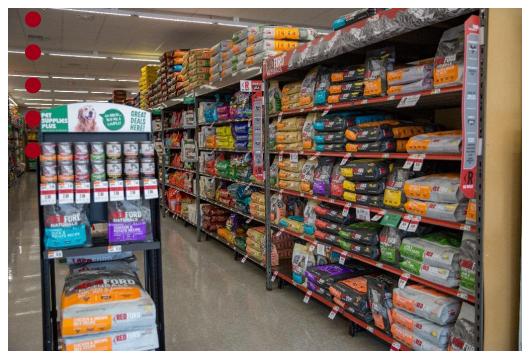

### About:

Westwood Square is conveniently located 25 minutes from Interstate 77, and 5 minutes from the University of Mount Union campus. The site features new pavement, striping, and roof.

Tenants include Marc's, Pet Supplies Plus, Rent-A-Center, Cosmo Prof, AT&T, & Best Cuts.