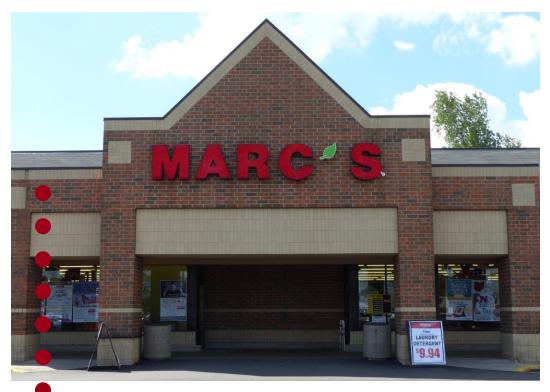

### About:

Westwood Square is conveniently located 25 minutes from Interstate 77, and 5 minutes from the University of Mount Union campus. The site features new pavement, striping, and roof.

Tenants include Marc's, Pet Supplies Plus, Rent-A-Center, Cosmo Prof, AT&T, & Best Cuts.