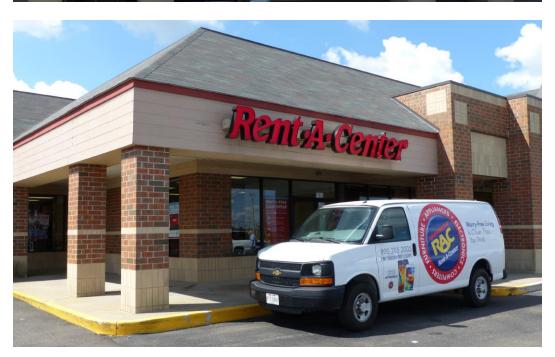

### About:

Westwood Square is conveniently located 25 minutes from Interstate 77, and 5 minutes from the University of Mount Union campus. The site features new pavement, striping, and roof.

Tenants include Marc's, Pet Supplies Plus, Rent-A-Center, Cosmo Prof, AT&T, & Best Cuts.