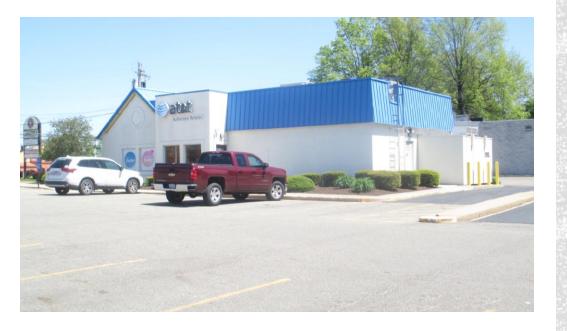

### Address:

2410 West State St., Alliance, OH 44601

Space Available: 2,500 sf

### About:

Westwood Square is conveniently located 25 minutes from Interstate 77, and 5 minutes from the University of Mount Union campus. The site features new pavement, striping, and roof.

Tenants include Marc's, Pet Supplies Plus, Rent-A-Center, Cosmo Prof, AT&T, & Best Cuts.