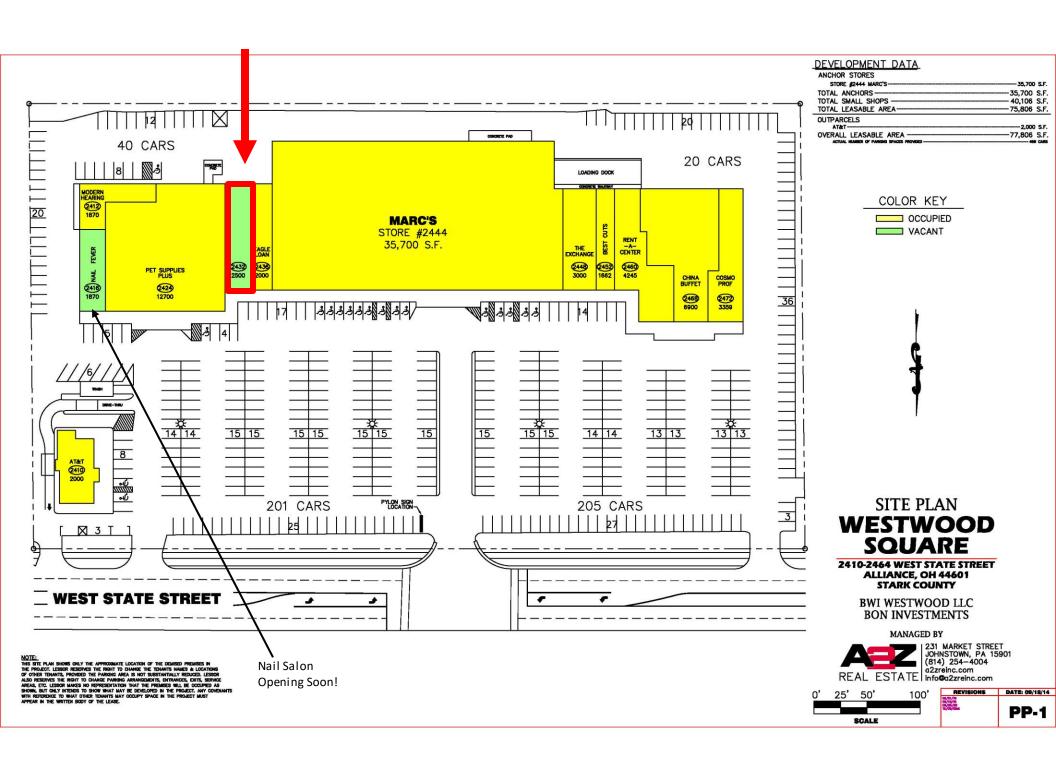

### Address:

2410 West State St., Alliance, OH 44601

Space Available: 2,500 sf

### About:

Westwood Square is conveniently located 25 minutes from Interstate 77, and 5 minutes from the University of Mount Union campus. The site features new pavement, striping, and roof.

Tenants include Marc's, Pet Supplies Plus, Rent-A-Center, Cosmo Prof, AT&T, & Best Cuts.