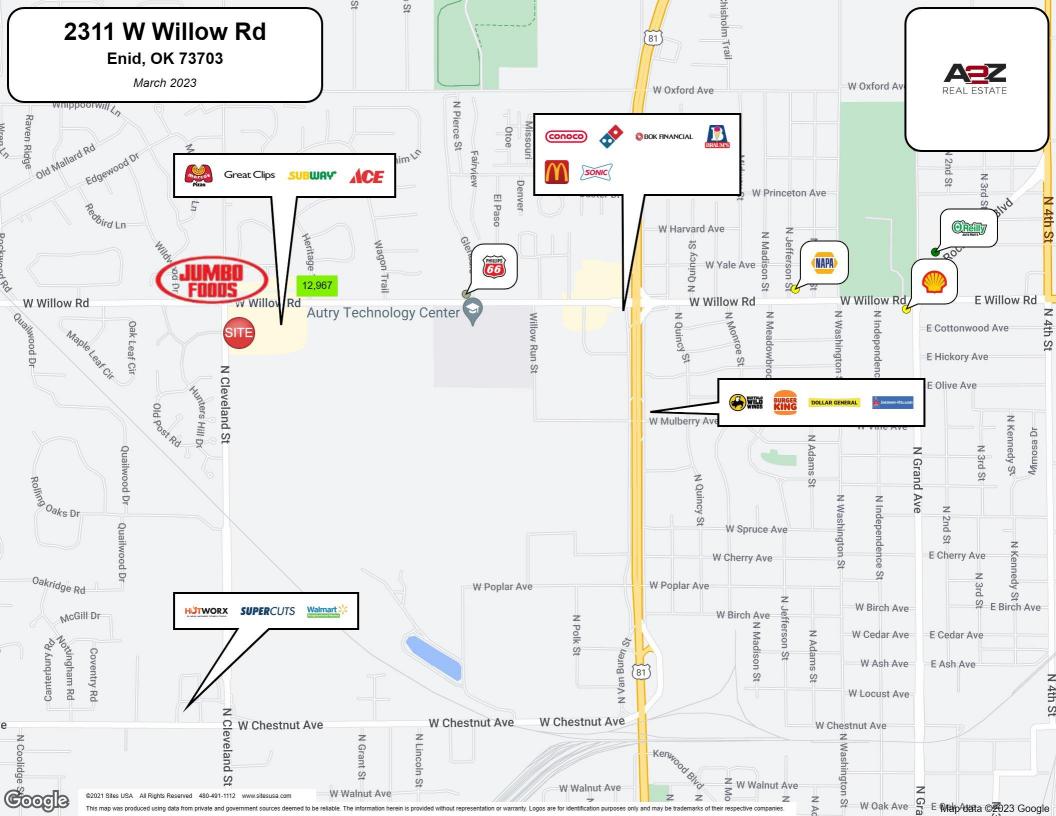

# Space Available: 1,200 to 6,000 sf

Willow Plaza is a neighborhood shopping center located in Enid, Oklahoma, approximately 90 miles north of Oklahoma City. Major tenants include Jumbo Foods, Ace Hardware, St. Mary's Regional Medical Center, Great Clips, and Subway.