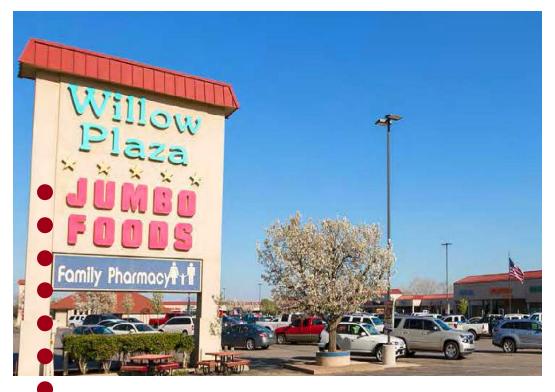

FOR LEASE - 1,200 to 6,000 sf

Willow Plaza

2311 W Willow Rd, Enid, OK 73703

JOE ANTHONY, ESQ.

Co-Founder & CEO

C: 814-242-7969

STEVE ZAMIAS JR.

Co-Founder & CFO

# Space Available: 1,200 to 6,000 sf

Willow Plaza is a neighborhood shopping center located in Enid, Oklahoma, approximately 90 miles north of Oklahoma City. Major tenants include Jumbo Foods, Ace Hardware, St. Mary's Regional Medical Center, Great Clips, and Subway.