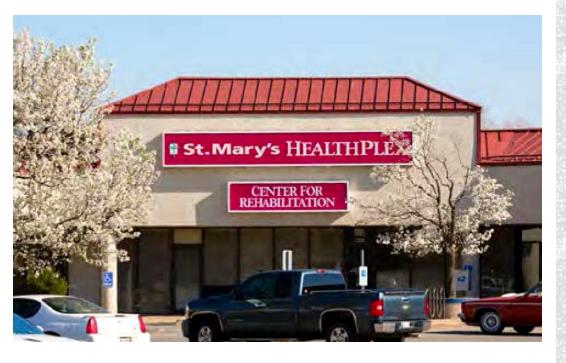

# Space Available: 1,200 to 6,000 sf

Willow Plaza is a neighborhood shopping center located in Enid, Oklahoma, approximately 90 miles north of Oklahoma City. Major tenants include Jumbo Foods, Ace Hardware, St. Mary's Regional Medical Center, Great Clips, and Subway.