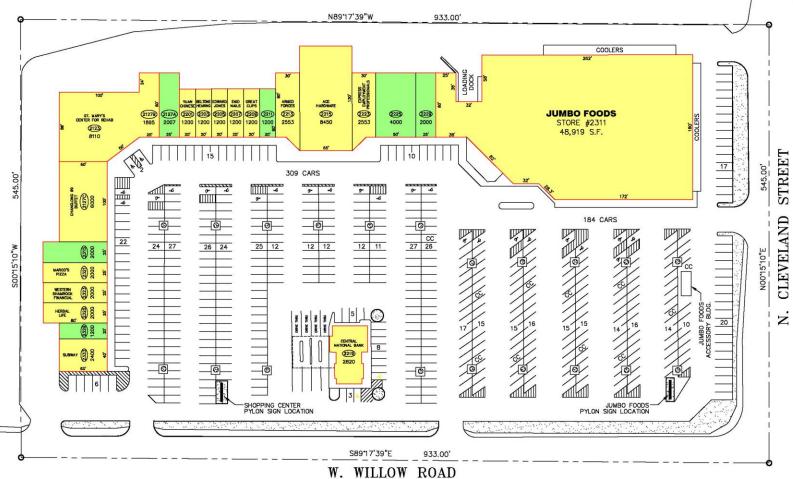

#### 10 Mile Demos:

Population: 55,607

AHH Income: \$77,498

Traffic: 12-14,200 CPD on W Willow Rd, 8,700 CPD N

Cleveland St.

DEVELOPMENT DATA

SMALL SHOPS ------56,356 S.F. CENTRAL NATIONAL BANK (OUTPARCEL)-----2,820 S.F. TOTAL LEASABLE AREA------108,095 S.F. PARKING SPACES USED BY CART CORRALS -----TOTAL LAND AREA ---------±11.67 AC.

NOTE:
THIS STEE PLAN SHOWS ONLY THE APPROXIMATE LOCATION OF THE DEBASED PREMISES IN THE PROJECT, LISSOR RESERVES THE RIGHT TO CHANGE THE TRANSITS MAKES A LOCATIONS OF OTHER TRANSITS, PROJECTED THE PANGENG MAKE IS NOT SUBSTRIVINALLY RESULGED, LISSOR AND AND REPRESENTATION THAT THE PRINSESS HE LISE COCUPIED AS SHOWN, BUT ONLY NITIOSS TO SHOW WHAT MAY BE DEVELOPED IN THE PROJECT. MAY OVEN WITH RESPRESACY TO WHAT OTHER CHANGES HE, LISE COCUPIED AS SHOWN, BUT ONLY NITIOSS TO SHOW WHAT MAY BE DEVELOPED IN THE PROJECT. MAY OVEN WITH RESPRESACY TO WHAT OTHER MAKES THE MAKES THE PROJECT MUST APPEAR IN THE INSTITUTE BOOT OF THE LEASE.

SITE PLAN **WILLOW PLAZA** 

> 2123-2333 W. WILLOW ROAD ENID, OK 73703 **GARFIELD COUNTY**

> > BI WILLOW, LLC **BON INVESTMENTS**

> > > MANAGED BY

231 MARKET STREET JOHNSTOWN, PA 15901 (814) 254-4004 a2zreinc.com