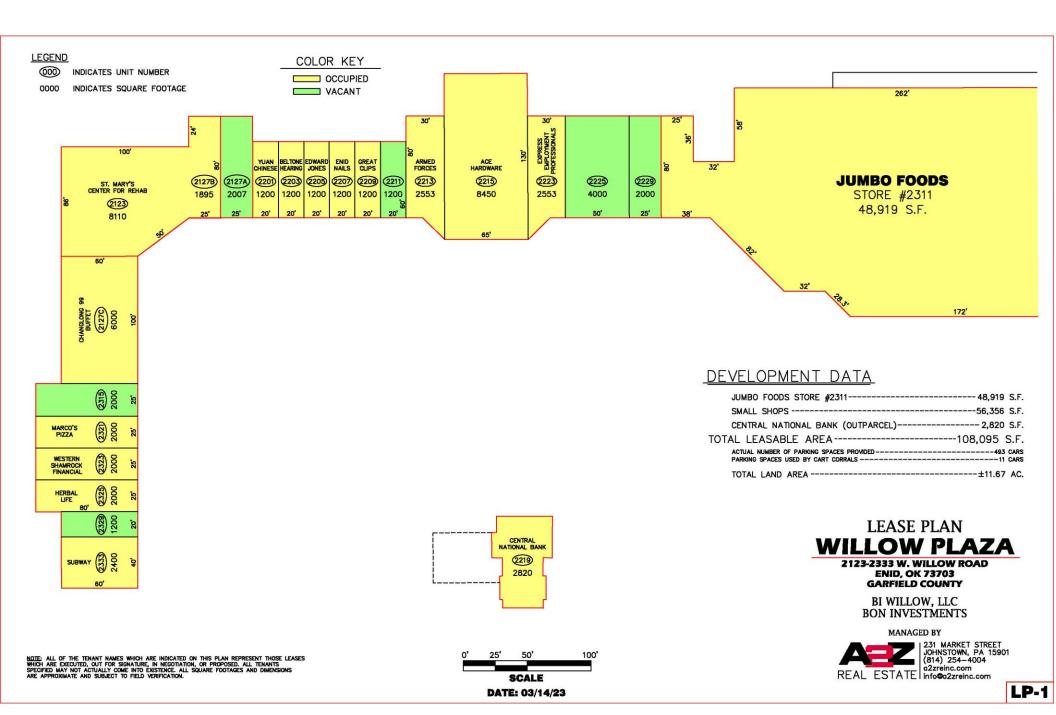

#### 10 Mile Demos:

Population: 55,607

AHH Income: \$77,498

Traffic: 12-14,200 CPD on W Willow Rd, 8,700 CPD N

Cleveland St.

DEVELOPMENT DATA

SMALL SHOPS ------56,356 S.F. CENTRAL NATIONAL BANK (OUTPARCEL)-----2,820 S.F. TOTAL LEASABLE AREA------108,095 S.F. PARKING SPACES USED BY CART CORRALS -----TOTAL LAND AREA ---------±11.67 AC.

NOTE:
THIS STEE PLAN SHOWS ONLY THE APPROXIMATE LOCATION OF THE DEBASED PREMISES IN THE PROJECT, LISSOR RESERVES THE RIGHT TO CHANGE THE TRANSITS MAKES A LOCATIONS OF OTHER TRANSITS, PROJECTED THE PANGENG MAKE IS NOT SUBSTRIVINALLY RESULGED, LISSOR AND AND REPRESENTATION THAT THE PRINSESS HE LISE COCUPIED AS SHOWN, BUT ONLY NITIOSS TO SHOW WHAT MAY BE DEVELOPED IN THE PROJECT. MAY OVEN WITH RESPRESACY TO WHAT OTHER CHANGES HE, LISE COCUPIED AS SHOWN, BUT ONLY NITIOSS TO SHOW WHAT MAY BE DEVELOPED IN THE PROJECT. MAY OVEN WITH RESPRESACY TO WHAT OTHER MAKES THE MAKES THE PROJECT MUST APPEAR IN THE INSTITUTE BOOT OF THE LEASE.

SITE PLAN **WILLOW PLAZA** 

> 2123-2333 W. WILLOW ROAD ENID, OK 73703 **GARFIELD COUNTY**

> > BI WILLOW, LLC **BON INVESTMENTS**

> > > MANAGED BY

231 MARKET STREET JOHNSTOWN, PA 15901 (814) 254-4004 a2zreinc.com