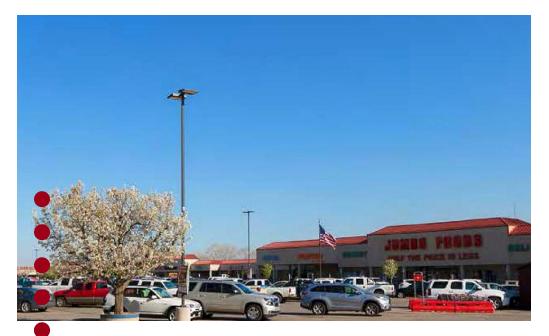

# Space Available: 1,200 to 6,000 sf

Willow Plaza is a neighborhood shopping center located in Enid, Oklahoma, approximately 90 miles north of Oklahoma City. Major tenants include Jumbo Foods, Ace Hardware, St. Mary's Regional Medical Center, Great Clips, and Subway.