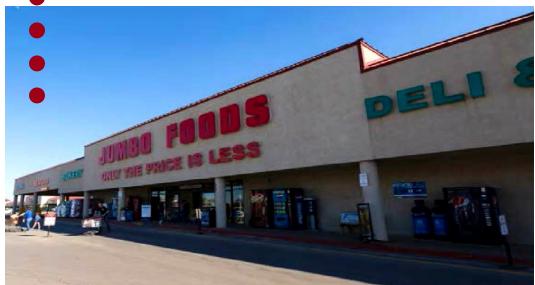

# Space Available: 1,200 to 6,000 sf

Willow Plaza is a neighborhood shopping center located in Enid, Oklahoma, approximately 90 miles north of Oklahoma City. Major tenants include Jumbo Foods, Ace Hardware, St. Mary's Regional Medical Center, Great Clips, and Subway.