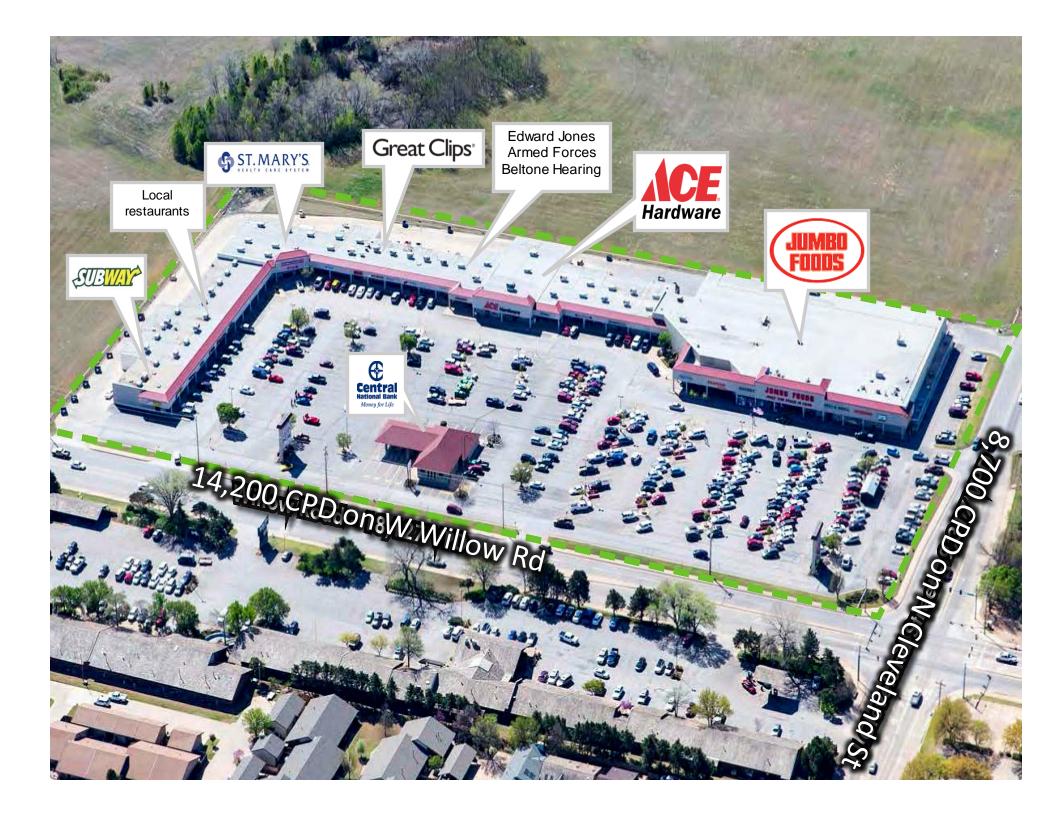

# Space Available: 1,200 to 6,000 sf

Willow Plaza is a neighborhood shopping center located in Enid, Oklahoma, approximately 90 miles north of Oklahoma City. Major tenants include Jumbo Foods, Ace Hardware, St. Mary's Regional Medical Center, Great Clips, and Subway.

#### 10 Mile Demos:

Population: 55,607

AHH Income: \$77,498

Traffic: 12-14,200 CPD on W Willow Rd, 8,700 CPD N

Cleveland St.

DEVELOPMENT DATA

SMALL SHOPS ------56,356 S.F. CENTRAL NATIONAL BANK (OUTPARCEL)-----2,820 S.F. TOTAL LEASABLE AREA------108,095 S.F. PARKING SPACES USED BY CART CORRALS -----TOTAL LAND AREA ---------±11.67 AC.