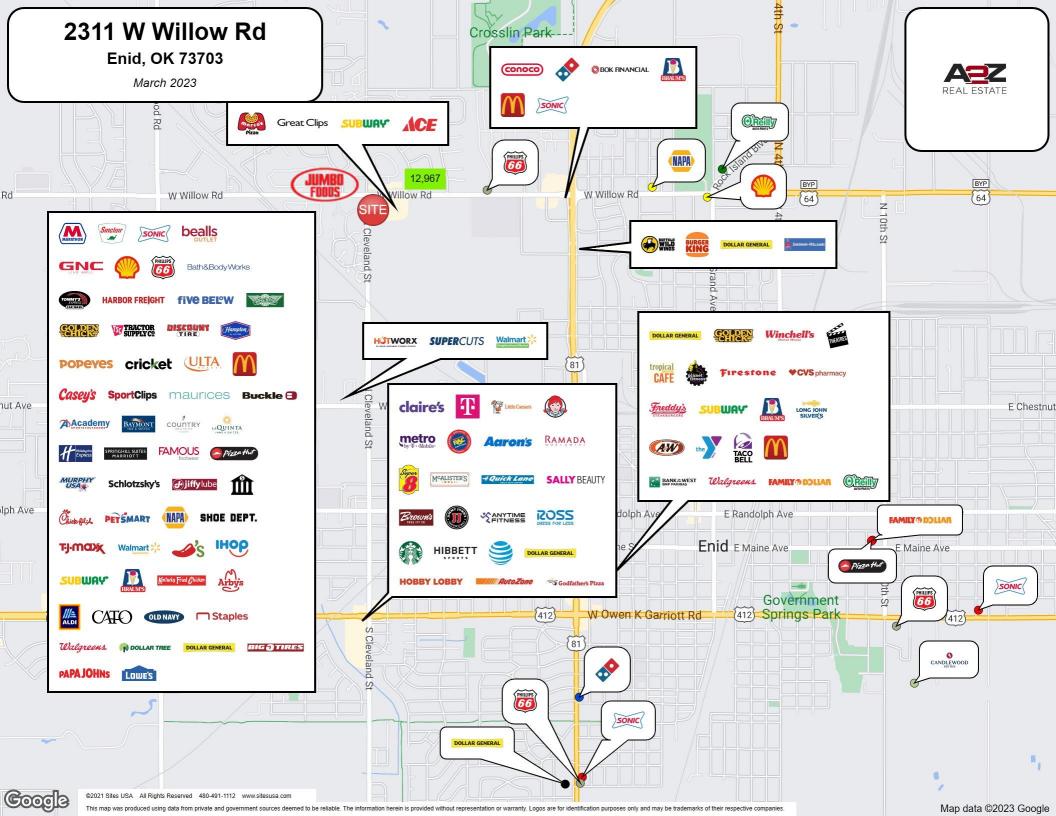

# Space Available: 1,200 to 6,000 sf

Willow Plaza is a neighborhood shopping center located in Enid, Oklahoma, approximately 90 miles north of Oklahoma City. Major tenants include Jumbo Foods, Ace Hardware, St. Mary's Regional Medical Center, Great Clips, and Subway.